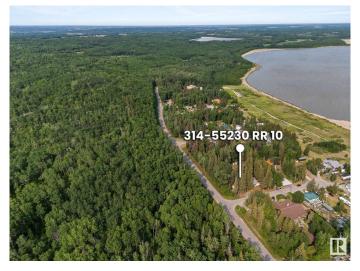

## \$265,000

2 Bedroom, 0.50 Bathroom, 533 sqft Rural on 0.48 Acres

Pine Sands, Rural Sturgeon County, AB

Private Treed Double Lot with 4-Season cabin at Sandy Beach. Escape to this secluded double lot nestled in the trees at Sandy Beach, offering the perfect blend of privacy and potential. This quiet, peaceful property includes a fully furnished 2 bedroom, 1 bathroom 4 season trailer ready for year round enjoyment. Enjoy outdoor living around the massive fire pit, or retreat to the heated shop, ideal as a poker room or cozy gathering space. Additional features include a shower house, two storage sheds, a woodshed, and RV hookups for guests. A running motorhome is also included, perfect for extra space or future adventures. Whether you're looking for a weekend getaway, a full-time retreat, or a beautiful lot to build your dream cabin or home, this property offers endless possibilities.

# **Community Information**

Address 314 55230 Rge Road 10

Area Rural Sturgeon County

Subdivision Pine Sands

City Rural Sturgeon County

County ALBERTA

Province AB

Postal Code T8R 0K4

## **Exterior**

Exterior Features Corner Lot, Lake Access Property, Recreation Use, Treed Lot

Foundation See Remarks