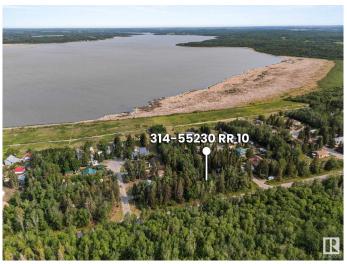

## \$265,000

2 Bedroom, 0.50 Bathroom, 533 sqft Rural on 0.48 Acres

Pine Sands, Rural Sturgeon County, AB

Private Treed Double Lot with 4-Season cabin at Sandy Beach. Escape to this secluded double lot nestled in the trees at Sandy Beach, offering the perfect blend of privacy and potential. This quiet, peaceful property includes a fully furnished 2 bedroom, 1 bathroom 4 season trailer ready for year round enjoyment. Enjoy outdoor living around the massive fire pit, or retreat to the heated shop, ideal as a poker room or cozy gathering space. Additional features include a shower house, two storage sheds, a woodshed, and RV hookups for guests. A running motorhome is also included, perfect for extra space or future adventures. Whether you're looking for a weekend getaway, a full-time retreat, or a beautiful lot to build your dream cabin or home, this property offers endless possibilities.

# **Community Information**

Address 314 55230 Rge Road 10

Area Rural Sturgeon County

Subdivision Pine Sands

City Rural Sturgeon County

County ALBERTA

Province AB

Postal Code T8R 0K4

## **Exterior**

Exterior Features Corner Lot, Lake Access Property, Recreation Use, Treed Lot

Foundation See Remarks