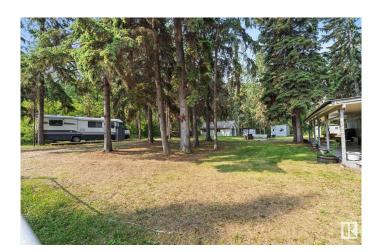

## \$265,000

2 Bedroom, 0.50 Bathroom, 533 sqft Rural on 0.48 Acres

Pine Sands, Rural Sturgeon County, AB

Private Treed Double Lot with 4-Season cabin at Sandy Beach. Escape to this secluded double lot nestled in the trees at Sandy Beach, offering the perfect blend of privacy and potential. This quiet, peaceful property includes a fully furnished 2 bedroom, 1 bathroom 4 season trailer ready for year round enjoyment. Enjoy outdoor living around the massive fire pit, or retreat to the heated shop, ideal as a poker room or cozy gathering space. Additional features include a shower house, two storage sheds, a woodshed, and RV hookups for guests. A running motorhome is also included, perfect for extra space or future adventures. Whether you're looking for a weekend getaway, a full-time retreat, or a beautiful lot to build your dream cabin or home, this property offers endless possibilities.

## **Exterior**

Exterior Features Corner Lot, Lake Access Property, Recreation Use, Treed Lot

Foundation See Remarks