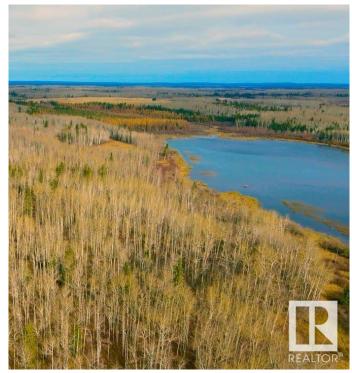

## \$550,000

0 Bedroom, 0.00 Bathroom, Rural on 61.40 Acres

Bayview Beach (Lac La Biche County), Rural Lac La Biche County, AB

One of the most incredible and beautiful lake front properties on Lagoon Lake and with access to Lac La Biche lake. Idea location for a private dwelling(s). This property is designated as Country Residential and has the potential to be divided into 4.95 acre lots. Power and Gas lines on Road.

### **Exterior**

Exterior Features Backs Onto Lake, Boating, Park/Reserve, Private Fishing, Private

Setting, Recreation Use, Subdividable Lot, Waterfront Property, See

Remarks