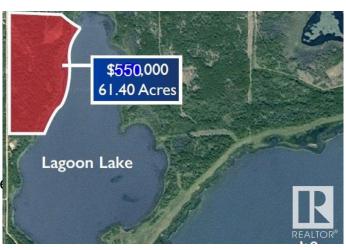

## \$550,000

0 Bedroom, 0.00 Bathroom, Rural on 61.40 Acres

Bayview Beach (Lac La Biche County), Rural Lac La Biche County, AB

One of the most incredible and beautiful lake front properties on Lagoon Lake and with access to Lac La Biche lake. Idea location for a private dwelling(s). This property is designated as Country Residential and has the potential to be divided into 4.95 acre lots. Power and Gas lines on Road.

MLS® # E4440570 Price \$550,000

Bathrooms 0.00
Acres 61.40
Type Rural

Sub-Type Vacant Lot/Land

Status Active