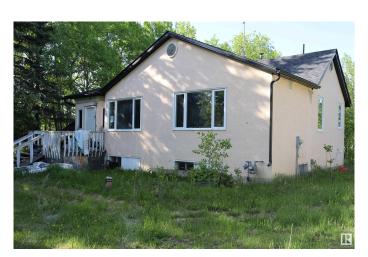

# \$245,000

4 Bedroom, 2.00 Bathroom, 1,012 sqft Rural on 4.62 Acres

Whispering Hills\_CBEA, Rural Beaver County, AB

Great opportunity if you're handyperson. This bungalow with walkout basement 2 bedrooms main floor and 2 in the basement is ready for someone to make it a home again. Very private acreage hide away in the nicely treed lot. With a double detached garage.

Built in 1950

Type Rural

Sub-Type Detached Single Family

Style Hillside Bungalow

Status Active