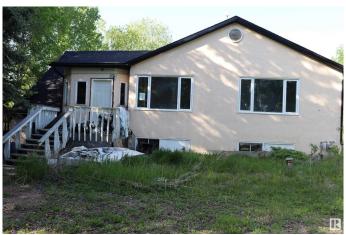

# \$245,000

4 Bedroom, 2.00 Bathroom, 1,012 sqft Rural on 4.62 Acres

Whispering Hills\_CBEA, Rural Beaver County, AB

Great opportunity if you're handyperson. This bungalow with walkout basement 2 bedrooms main floor and 2 in the basement is ready for someone to make it a home again. Very private acreage hide away in the nicely treed lot. With a double detached garage.

# **Amenities**

Features Deck, Vinyl Windows, Walkout Basement