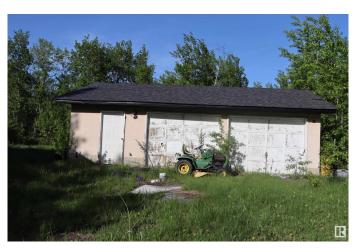

# \$245,000

4 Bedroom, 2.00 Bathroom, 1,012 sqft Rural on 4.62 Acres

Whispering Hills\_CBEA, Rural Beaver County, AB

Great opportunity if you're handyperson. This bungalow with walkout basement 2 bedrooms main floor and 2 in the basement is ready for someone to make it a home again. Very private acreage hide away in the nicely treed lot. With a double detached garage.