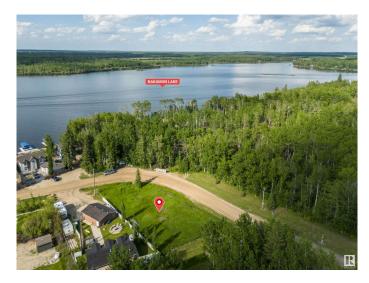

#### \$50,000

0 Bedroom, 0.00 Bathroom, Rural on 0.65 Acres

Nakamun Park, Rural Lac Ste. Anne County, AB

Looking for your perfect summer escape at the lake? This prime corner lot is the ideal location to build your dream cabin or park your RVs and enjoy everything lake life has to offer. Just steps from lake access, you'II appreciate the convenience of nearby picnic areas, parks, and a boat launchâ€"perfect for boating, fishing, and relaxing with family and friends. Whether you're looking for a weekend getaway or a seasonal retreat, this lot offers unmatched value and flexibility. The location is fantastic, with only a 50-minute drive to Edmonton, 45 minutes to Spruce Grove, and just 20 minutes to Onoway. You won't find a better opportunity to invest in a lake property that combines affordability, accessibility, and recreation. Don't miss outâ€"this is your chance to create lasting summer memories in an amazing location!

## Exterior

Exterior Features Beach Access, Boating, Corner Lot, Lake Access Property, Lake View, Playground Nearby, See Remarks