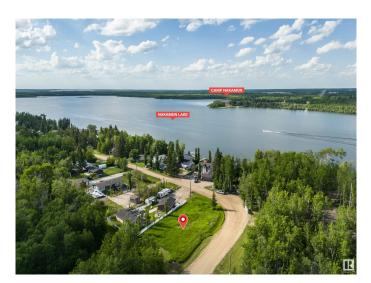

#### \$50,000

0 Bedroom, 0.00 Bathroom, Rural on 0.65 Acres

Nakamun Park, Rural Lac Ste. Anne County, AB

Looking for your perfect summer escape at the lake? This prime corner lot is the ideal location to build your dream cabin or park your RVs and enjoy everything lake life has to offer. Just steps from lake access, you'II appreciate the convenience of nearby picnic areas, parks, and a boat launchâ€"perfect for boating, fishing, and relaxing with family and friends. Whether you're looking for a weekend getaway or a seasonal retreat, this lot offers unmatched value and flexibility. The location is fantastic, with only a 50-minute drive to Edmonton, 45 minutes to Spruce Grove, and just 20 minutes to Onoway. You won't find a better opportunity to invest in a lake property that combines affordability, accessibility, and recreation. Don't miss outâ€"this is your chance to create lasting summer memories in an amazing location!

## Exterior

Exterior Features Beach Access, Boating, Corner Lot, Lake Access Property, Lake View, Playground Nearby, See Remarks