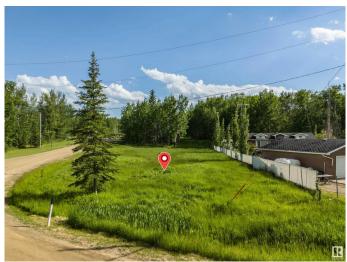

#### \$50,000

0 Bedroom, 0.00 Bathroom, Rural on 0.65 Acres

Nakamun Park, Rural Lac Ste. Anne County, AB

Looking for your perfect summer escape at the lake? This prime corner lot is the ideal location to build your dream cabin or park your RVs and enjoy everything lake life has to offer. Just steps from lake access, you'II appreciate the convenience of nearby picnic areas, parks, and a boat launchâ€"perfect for boating, fishing, and relaxing with family and friends. Whether you're looking for a weekend getaway or a seasonal retreat, this lot offers unmatched value and flexibility. The location is fantastic, with only a 50-minute drive to Edmonton, 45 minutes to Spruce Grove, and just 20 minutes to Onoway. You won't find a better opportunity to invest in a lake property that combines affordability, accessibility, and recreation. Don't miss outâ€"this is your chance to create lasting summer memories in an amazing location!

## Exterior

Exterior Features Beach Access, Boating, Corner Lot, Lake Access Property, Lake View, Playground Nearby, See Remarks