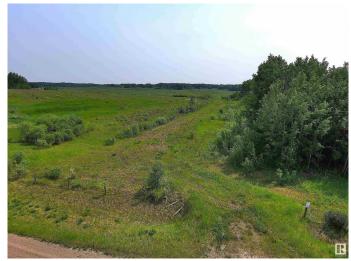

## \$2,100,000

0 Bedroom, 0.00 Bathroom, Rural on 160.00 Acres

None, Rural Lac Ste. Anne County, AB

Developer or Investor required to complete this acreage subdivision project. West Wynd Equestrian Meadows has been approved by Lac Ste Anne County. Heavy lifting has been done. Trees and bush cleared, high grade access road into and circling the interior development done. This is a strong access road with ditches and new metal culvert drainage throughout. Close to Onoway and Alberta Beach. This will be an Awesome development when completed. Possibility of City Water coming to this Subdivision. Take a look and Make Your Dreams come True!!!

### **Exterior**

Exterior Features Private Setting, Subdividable Lot, Treed Lot