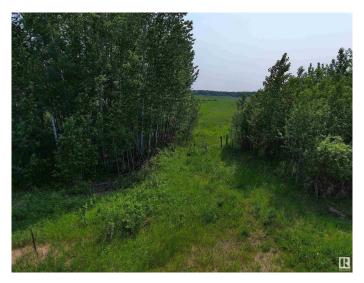

## \$2,100,000

0 Bedroom, 0.00 Bathroom, Rural on 160.00 Acres

None, Rural Lac Ste. Anne County, AB

Developer or Investor required to complete this acreage subdivision project. West Wynd Equestrian Meadows has been approved by Lac Ste Anne County. Heavy lifting has been done. Trees and bush cleared, high grade access road into and circling the interior development done. This is a strong access road with ditches and new metal culvert drainage throughout. Close to Onoway and Alberta Beach. This will be an Awesome development when completed. Possibility of City Water coming to this Subdivision. Take a look and Make Your Dreams come True!!!

### **Exterior**

Exterior Features Private Setting, Subdividable Lot, Treed Lot