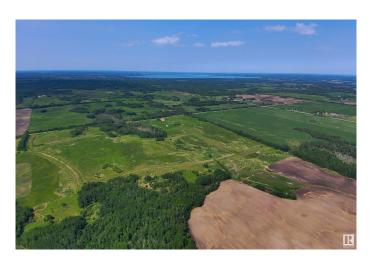

## \$2,100,000

0 Bedroom, 0.00 Bathroom, Rural on 160.00 Acres

None, Rural Lac Ste. Anne County, AB

Developer or Investor required to complete this acreage subdivision project. West Wynd Equestrian Meadows has been approved by Lac Ste Anne County. Heavy lifting has been done. Trees and bush cleared, high grade access road into and circling the interior development done. This is a strong access road with ditches and new metal culvert drainage throughout. Close to Onoway and Alberta Beach. This will be an Awesome development when completed. Possibility of City Water coming to this Subdivision. Take a look and Make Your Dreams come True!!!

### **Exterior**

Exterior Features Private Setting, Subdividable Lot, Treed Lot