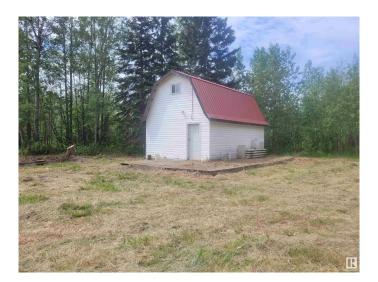

#### \$239,000

0 Bedroom, 0.00 Bathroom, Rural on 20.52 Acres

None, Rural Brazeau County, AB

Experience the ultimate in privacy with this stunning 20.52-acre retreat. Embrace peace and tranquility as you immerse yourself in nature at its finest. This property includes a cabin with loft that awaits your finishing touch and two tree stands. Stroll through the wooded areas, listen to the melodies of the birds, and watch for local wildlife. This secluded haven is conveniently situated just 5 km from the amenities of Breton and a short 45-minute drive to Leduc, with Drayton Valley only 30 minutes away