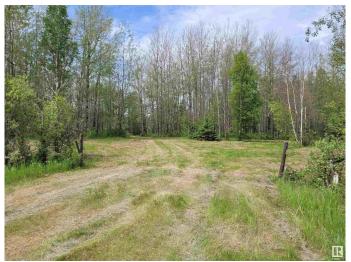

#### \$239,000

0 Bedroom, 0.00 Bathroom, Rural on 20.52 Acres

None, Rural Brazeau County, AB

Experience the ultimate in privacy with this stunning 20.52-acre retreat. Embrace peace and tranquility as you immerse yourself in nature at its finest. This property includes a cabin with loft that awaits your finishing touch and two tree stands. Stroll through the wooded areas, listen to the melodies of the birds, and watch for local wildlife. This secluded haven is conveniently situated just 5 km from the amenities of Breton and a short 45-minute drive to Leduc, with Drayton Valley only 30 minutes away

#### **Exterior**

Exterior Features Stream/Pond, Treed Lot