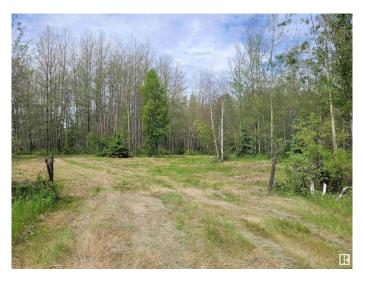

#### \$239,000

0 Bedroom, 0.00 Bathroom, Rural on 20.52 Acres

None, Rural Brazeau County, AB

Experience the ultimate in privacy with this stunning 20.52-acre retreat. Embrace peace and tranquility as you immerse yourself in nature at its finest. This property includes a cabin with loft that awaits your finishing touch and two tree stands. Stroll through the wooded areas, listen to the melodies of the birds, and watch for local wildlife. This secluded haven is conveniently situated just 5 km from the amenities of Breton and a short 45-minute drive to Leduc, with Drayton Valley only 30 minutes away

#### **Exterior**

Exterior Features Stream/Pond, Treed Lot