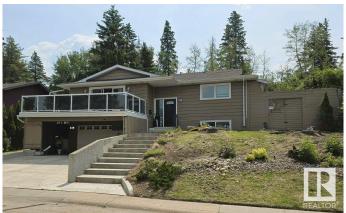

# \$599,900 - 37 Manchester Drive, Sherwood Park

MLS® #E4441034

#### \$599.900

4 Bedroom, 2.00 Bathroom, 1,693 sqft Single Family on 0.00 Acres

Mills Haven, Sherwood Park, AB

Welcome to this almost 1,700 sq ft hillside bungalow in Mill Havenâ€"where 1970s cool meets modern flair! Backing directly onto Broadmoor Golf Course, this home is built for both relaxing and entertaining. A massive front walkout patio, tiered backyard, and open-concept design offer tons of social space. Inside, over \$40,000 in recent upgrades add major value with fresh flooring, updated lighting, new windows, and crisp paint throughout. You'II love the blend of retro character and sleek finishes! This is more than a homeâ€"it's a vibe.