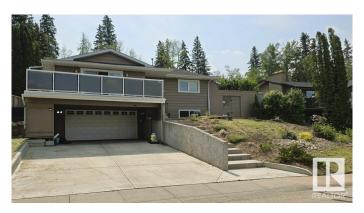

# \$599,900 - 37 Manchester Drive, Sherwood Park

MLS® #E4441034

#### \$599.900

4 Bedroom, 2.00 Bathroom, 1,693 sqft Single Family on 0.00 Acres

Mills Haven, Sherwood Park, AB

Welcome to this almost 1,700 sq ft hillside bungalow in Mill Havenâ€"where 1970s cool meets modern flair! Backing directly onto Broadmoor Golf Course, this home is built for both relaxing and entertaining. A massive front walkout patio, tiered backyard, and open-concept design offer tons of social space. Inside, over \$40,000 in recent upgrades add major value with fresh flooring, updated lighting, new windows, and crisp paint throughout. You'II love the blend of retro character and sleek finishes! This is more than a homeâ€"it's a vibe.