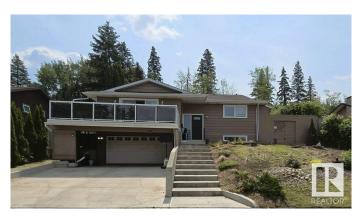

# \$599,900 - 37 Manchester Drive, Sherwood Park

MLS® #E4441034

#### \$599.900

4 Bedroom, 2.00 Bathroom, 1,693 sqft Single Family on 0.00 Acres

Mills Haven, Sherwood Park, AB

Welcome to this almost 1,700 sq ft hillside bungalow in Mill Havenâ€"where 1970s cool meets modern flair! Backing directly onto Broadmoor Golf Course, this home is built for both relaxing and entertaining. A massive front walkout patio, tiered backyard, and open-concept design offer tons of social space. Inside, over \$40,000 in recent upgrades add major value with fresh flooring, updated lighting, new windows, and crisp paint throughout. You'II love the blend of retro character and sleek finishes! This is more than a homeâ€"it's a vibe.