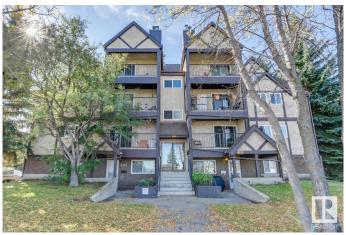

### \$154,900

2 Bedroom, 1.00 Bathroom, 804 sqft Condo / Townhouse on 0.00 Acres

Grandin, St. Albert, AB

Renovated 2 bedroom, 1 bathroom condo! This is a great starter/investment. There is direct access from the sidewalk so easy to carry groceries in from the car! There is laminate flooring throughout the living, dining and bedrooms. The kitchen also has newer cabinets, countertops and flooring as well. Both bedrooms are very spacious and bathroom has had recent renovations as well. Huge storage closet for all seasonal activities as well! Comes with 1 outside parking stall but there is underground parking available as well. Very well maintained condo complex. Across the street are restaurants and shopping galore! Public transportation is just a few steps away. Come see this condo today!

Sub-Type Lowrise Apartment

Style Single Level Apartment

Status Active

# of Stories 4
Stories 1

Stories 1
Has Basement Yes

Basement None, No Basement