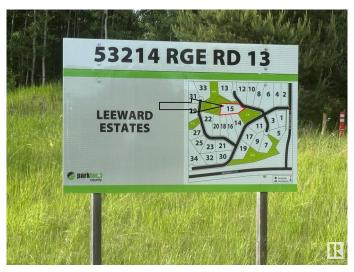

### \$179,900

0 Bedroom, 0.00 Bathroom, Rural on 2.85 Acres

Leeward Estates, Rural Parkland County, AB

LEEWARD ESTATES .. Range Road 13 ,, just north of Hwy 16 ,, west of Stony Plain ,, #15 is a 2.85 Acre opportunity .. Access via north cul-de-sac first right into subdivisionâ€! fairly level approachâ€! trees to the rear and rightâ€! natural wetland/pond to the leftâ€!Varied Building options ,, Gas & Power @ Property Line ,, Cistern & Septic System New Owners Responsibility ,, Leeward Estates, in Parkland County, west of Stony Plain. Price Plus GST

#### **Community Information**

| Address     | 15 53214 Rge Road 13  |
|-------------|-----------------------|
| Area        | Rural Parkland County |
| Subdivision | Leeward Estates       |
| City        | Rural Parkland County |
| County      | ALBERTA               |