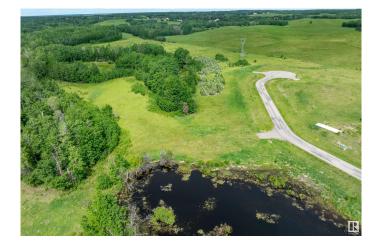

### \$179,900

0 Bedroom, 0.00 Bathroom, Rural on 2.85 Acres

Leeward Estates, Rural Parkland County, AB

LEEWARD ESTATES .. Range Road 13 ,, just north of Hwy 16 ,, west of Stony Plain ,, #15 is a 2.85 Acre opportunity .. Access via north cul-de-sac first right into subdivisionâ€! fairly level approachâ€! trees to the rear and rightâ€! natural wetland/pond to the leftâ€!Varied Building options ,, Gas & Power @ Property Line ,, Cistern & Septic System New Owners Responsibility ,, Leeward Estates, in Parkland County, west of Stony Plain. Price Plus GST