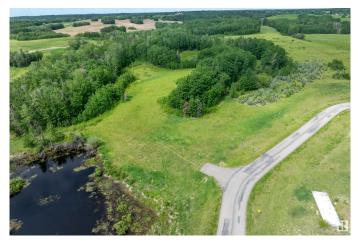

### \$179,900

0 Bedroom, 0.00 Bathroom, Rural on 2.85 Acres

Leeward Estates, Rural Parkland County, AB

LEEWARD ESTATES .. Range Road 13 ,, just north of Hwy 16 ,, west of Stony Plain ,, #15 is a 2.85 Acre opportunity .. Access via north cul-de-sac first right into subdivisionâ€! fairly level approachâ€! trees to the rear and rightâ€! natural wetland/pond to the leftâ€!Varied Building options ,, Gas & Power @ Property Line ,, Cistern & Septic System New Owners Responsibility ,, Leeward Estates, in Parkland County, west of Stony Plain. Price Plus GST