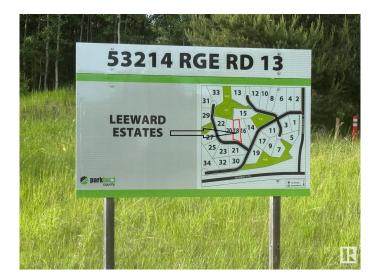

## \$179,900

0 Bedroom, 0.00 Bathroom, Rural on 2.01 Acres

Leeward Estates, Rural Parkland County, AB

LEEWARD ESTATES .. Range Road 13 ,, just north of Hwy 16 ,, west of Stony Plain ,, #18 is a 2.01 Acre opportunity .. Lot surrounded by trees with a clearing in the middleâ€! Sharper rise to the leftâ€!Varied Building options ,, Gas & Power @ Property Line ,, Cistern & Septic System New Owner Responsibility ,, Leeward Estates, in Parkland County, west of Stony Plain.

## **Community Information**

| Address     | 18 53214 Rge Road 13  |
|-------------|-----------------------|
| Area        | Rural Parkland County |
| Subdivision | Leeward Estates       |
| City        | Rural Parkland County |
| County      | ALBERTA               |
| Province    | AB                    |