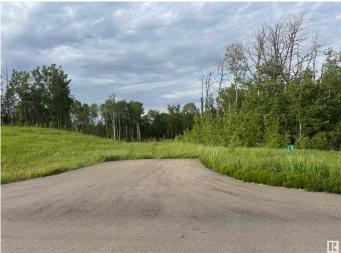

## \$179,900

0 Bedroom, 0.00 Bathroom, Rural on 2.01 Acres

Leeward Estates, Rural Parkland County, AB

LEEWARD ESTATES .. Range Road 13 ,, just north of Hwy 16 ,, west of Stony Plain ,, #18 is a 2.01 Acre opportunity .. Lot surrounded by trees with a clearing in the middleâ€! Sharper rise to the leftâ€!Varied Building options ,, Gas & Power @ Property Line ,, Cistern & Septic System New Owner Responsibility ,, Leeward Estates, in Parkland County, west of Stony Plain.