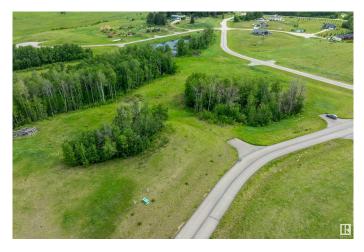

## \$179,900

0 Bedroom, 0.00 Bathroom, Rural on 2.01 Acres

Leeward Estates, Rural Parkland County, AB

LEEWARD ESTATES .. Range Road 13 ,, just north of Hwy 16 ,, west of Stony Plain ,, #18 is a 2.01 Acre opportunity .. Lot surrounded by trees with a clearing in the middleâ€! Sharper rise to the leftâ€!Varied Building options ,, Gas & Power @ Property Line ,, Cistern & Septic System New Owner Responsibility ,, Leeward Estates, in Parkland County, west of Stony Plain.