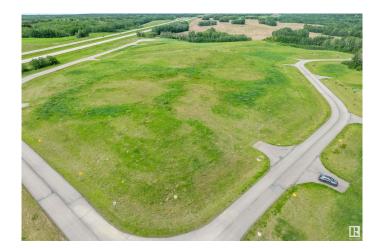

## \$179,900

0 Bedroom, 0.00 Bathroom, Rural on 2.08 Acres

Leeward Estates, Rural Parkland County, AB

LEEWARD ESTATES .. Range Road 13 ,, just north of Hwy 16 ,, west of Stony Plain ,, #20 is at the crossroads .. being a 2.08 Acre opportunity .. Lot rises quickly to the right and to the leftâ€l Straight ahead into the centre of lot is likely the highest point in the subdivisionâ€l No trees on this lot making several options for building location ,, Gas & Power @ Property Line ,, Cistern & Septic System New Owner Responsibility ,, Leeward Estates, in Parkland County, west of Stony Plain. Price Plus GST