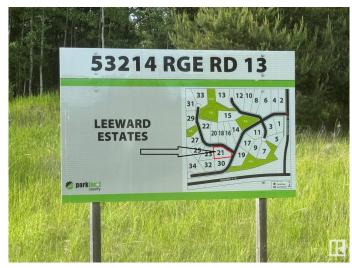

## \$179,900

0 Bedroom, 0.00 Bathroom, Rural on 2.08 Acres

Leeward Estates, Rural Parkland County, AB

LEEWARD ESTATES .. Range Road 13 ,, just north of Hwy 16 ,, west of Stony Plain ,, #20 is at the crossroads .. being a 2.08 Acre opportunity .. Lot rises quickly to the right and to the leftâ€l Straight ahead into the centre of lot is likely the highest point in the subdivisionâ€l No trees on this lot making several options for building location ,, Gas & Power @ Property Line ,, Cistern & Septic System New Owner Responsibility ,, Leeward Estates, in Parkland County, west of Stony Plain. Price Plus GST

# **Community Information**

Address 21 53214 Rge Road 13 Area Rural Parkland County

Subdivision Leeward Estates

City Rural Parkland County

County ALBERTA

Province AB

Postal Code T7Y 0C1