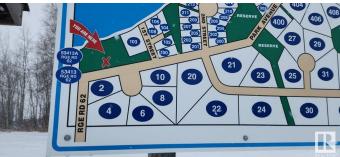

### \$104,900

0 Bedroom, 0.00 Bathroom, Rural on 0.40 Acres

Sherwood Cove, Rural Lac Ste. Anne County, AB

Great opportunity for a large pie shaped .93 acres lot in a beautiful quiet culdesac in Sherwood Cove. This is a great chance to have your weekend getaway 40-50 minutes west of Edmonton. The location has a great view of the lake. Great lake for boating and has playground nearby and golf.

# **Community Information**

| Address     | 53414 Rr 62                |
|-------------|----------------------------|
| Area        | Rural Lac Ste. Anne County |
| Subdivision | Sherwood Cove              |
| City        | Rural Lac Ste. Anne County |
| County      | ALBERTA                    |
| Province    | AB                         |
| Postal Code | TOE OTO                    |