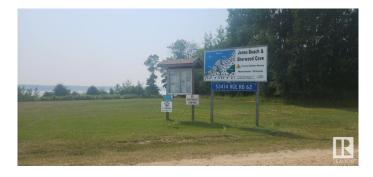

### \$104,900

0 Bedroom, 0.00 Bathroom, Rural on 0.40 Acres

Sherwood Cove, Rural Lac Ste. Anne County, AB

Great opportunity for a large pie shaped .93 acres lot in a beautiful quiet culdesac in Sherwood Cove. This is a great chance to have your weekend getaway 40-50 minutes west of Edmonton. The location has a great view of the lake. Great lake for boating and has playground nearby and golf.

# **Community Information**

| Address     | 53414 Rr 62                |
|-------------|----------------------------|
| Area        | Rural Lac Ste. Anne County |
| Subdivision | Sherwood Cove              |
| City        | Rural Lac Ste. Anne County |
| County      | ALBERTA                    |
| Province    | AB                         |
| Postal Code | TOE OTO                    |