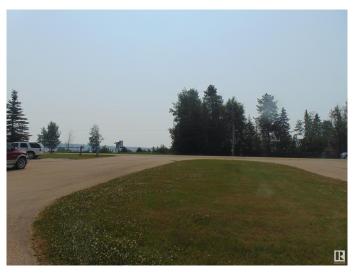

### \$104,900

0 Bedroom, 0.00 Bathroom, Rural on 0.40 Acres

Sherwood Cove, Rural Lac Ste. Anne County, AB

Great opportunity for a large pie shaped .93 acres lot in a beautiful quiet culdesac in Sherwood Cove. This is a great chance to have your weekend getaway 40-50 minutes west of Edmonton. The location has a great view of the lake. Great lake for boating and has playground nearby and golf.

## Exterior

Exterior Features Cul-De-Sac, Lake View, No Back Lane