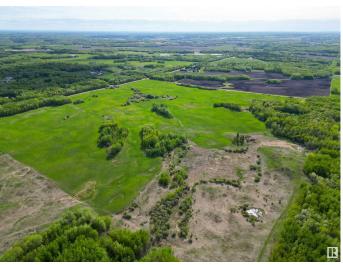

#### \$645,000

0 Bedroom, 0.00 Bathroom, Rural on 125.00 Acres

None, Rural Lac Ste. Anne County, AB

RETREAT to the country & BUILD YOUR DREAM HOME! Private 125 acres, only 15 mins north west of Stony Plain desirably located in a quiet area with low traffic. Rolling hills & high/dry land makes it the perfect location to build your dream house, start a hobby farm or simply enjoy the tranquility of the space & it's private setting. GST applicable & Not Included in the asking price\*\*

### Exterior

Exterior Features Level Land, Not Fenced, Private Setting, Rolling Land, See Remarks