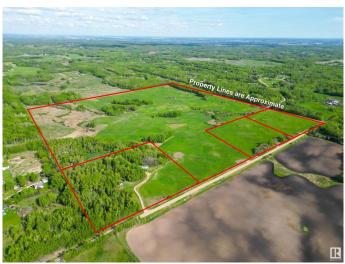

#### \$645,000

0 Bedroom, 0.00 Bathroom, Rural on 125.00 Acres

None, Rural Lac Ste. Anne County, AB

RETREAT to the country & BUILD YOUR DREAM HOME! Private 125 acres, only 15 mins north west of Stony Plain desirably located in a quiet area with low traffic. Rolling hills & high/dry land makes it the perfect location to build your dream house, start a hobby farm or simply enjoy the tranquility of the space & it's private setting. GST applicable & Not Included in the asking price\*\*

### Exterior

Exterior Features Level Land, Not Fenced, Private Setting, Rolling Land, See Remarks