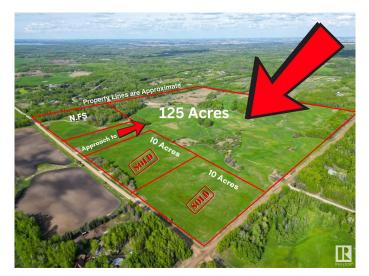

#### \$645,000

0 Bedroom, 0.00 Bathroom, Rural on 125.00 Acres

None, Rural Lac Ste. Anne County, AB

RETREAT to the country & BUILD YOUR DREAM HOME! Private 125 acres, only 15 mins north west of Stony Plain desirably located in a quiet area with low traffic. Rolling hills & high/dry land makes it the perfect location to build your dream house, start a hobby farm or simply enjoy the tranquility of the space & it's private setting. GST applicable & Not Included in the asking price\*\*

### Exterior

Exterior Features Level Land, Not Fenced, Private Setting, Rolling Land, See Remarks