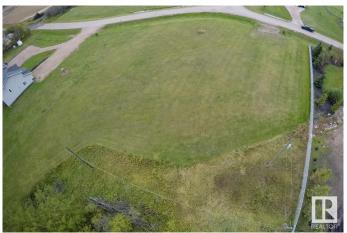

#### \$69,999

0 Bedroom, 0.00 Bathroom, Rural on 1.98 Acres

Meadow View\_MBON, Rural Bonnyville M.D., AB

Meadow View is the place for you! A family friendly neighbourhood is awaiting it's newest members! This 1.98 acre lot is ready to build with power already set up at the rear of the property and a well drilled. Compare to other lots and you can not deny the value! Bonusthis property is located less than one KM from town! Enjoy Meadow View today!