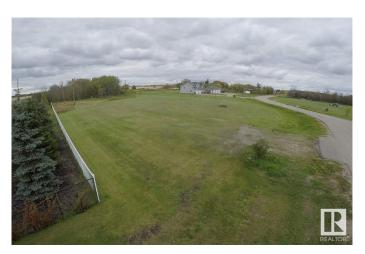

#### \$69,999

0 Bedroom, 0.00 Bathroom, Rural on 1.98 Acres

Meadow View\_MBON, Rural Bonnyville M.D., AB

Meadow View is the place for you! A family friendly neighbourhood is awaiting it's newest members! This 1.98 acre lot is ready to build with power already set up at the rear of the property and a well drilled. Compare to other lots and you can not deny the value! Bonusthis property is located less than one KM from town! Enjoy Meadow View today!