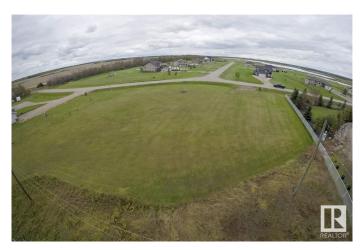

#### \$69,999

0 Bedroom, 0.00 Bathroom, Rural on 1.98 Acres

Meadow View\_MBON, Rural Bonnyville M.D., AB

Meadow View is the place for you! A family friendly neighbourhood is awaiting it's newest members! This 1.98 acre lot is ready to build with power already set up at the rear of the property and a well drilled. Compare to other lots and you can not deny the value! Bonusthis property is located less than one KM from town! Enjoy Meadow View today!