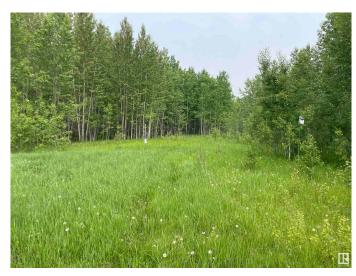

## \$350,000

0 Bedroom, 0.00 Bathroom, Rural on 14.90 Acres

Mulhurst Bay, Rural Wetaskiwin County, AB

Located within walking distance to Mulhurst Bay on Pigeon Lake, this 14.9 acre parcel would be the perfect place for your Families retreat. Power, Community Sanitary Sewer and natural gas are to the property line. Mainly treed with a few acres cleared years ago. Sides onto Municipal Reserve. Great access to the Lake, boat launch, the Pigeon Lake Golf Course and shopping. Good access on paved roads to the land.

### **Exterior**

Exterior Features Backs Onto Park/Trees, Environmental Reserve, Golf Nearby,

Playground Nearby, Recreation Use, Shopping Nearby