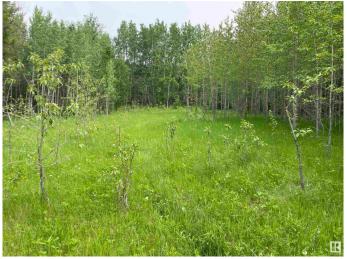

## \$350,000

0 Bedroom, 0.00 Bathroom, Rural on 14.90 Acres

Mulhurst Bay, Rural Wetaskiwin County, AB

Located within walking distance to Mulhurst Bay on Pigeon Lake, this 14.9 acre parcel would be the perfect place for your Families retreat. Power, Community Sanitary Sewer and natural gas are to the property line. Mainly treed with a few acres cleared years ago. Sides onto Municipal Reserve. Great access to the Lake, boat launch, the Pigeon Lake Golf Course and shopping. Good access on paved roads to the land.

### **Exterior**

Exterior Features Backs Onto Park/Trees, Environmental Reserve, Golf Nearby,

Playground Nearby, Recreation Use, Shopping Nearby