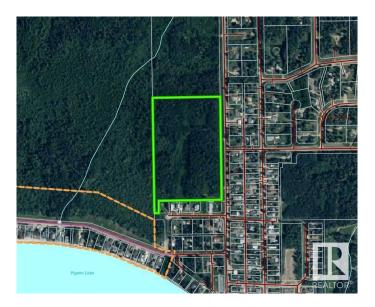

## \$350,000

0 Bedroom, 0.00 Bathroom, Rural on 14.90 Acres

Mulhurst Bay, Rural Wetaskiwin County, AB

Located within walking distance to Mulhurst Bay on Pigeon Lake, this 14.9 acre parcel would be the perfect place for your Families retreat. Power, Community Sanitary Sewer and natural gas are to the property line. Mainly treed with a few acres cleared years ago. Sides onto Municipal Reserve. Great access to the Lake, boat launch, the Pigeon Lake Golf Course and shopping. Good access on paved roads to the land.

# **Community Information**

Address 50 Street Mulhurst Bay
Area Rural Wetaskiwin County

Subdivision Mulhurst Bay

City Rural Wetaskiwin County

County ALBERTA

Province AB

Postal Code T0C 2C0