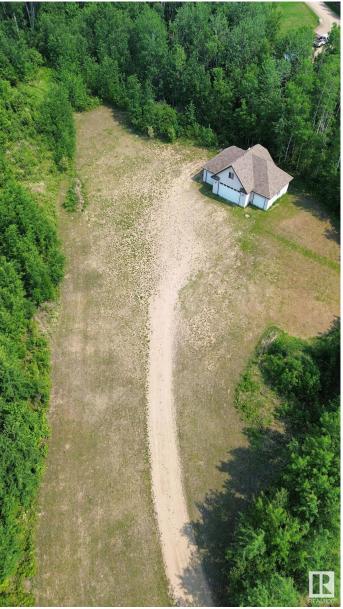

### \$375,000

0 Bedroom, 0.00 Bathroom, Rural on 4.62 Acres

Lakeview Estate\_LLBC, Rural Lac La Biche County, AB

Looking for space, privacy, and a head start on your dream property? Check out this 4.62-acre lot just minutes from Lac La Biche and only minutes away from the water! It comes with a in floor heated 4-car garage that already has power, roughed in plumbing and a loft space ready to be finished perfect for extra storage or a future guest suite. Thereâ€<sup>TM</sup>s a cleared area ready for your home, and water, sewer and natural gas are right at the property line. A driveway is already in place, and the surrounding trees give you that extra bit of privacy and peace. Whether you're planning to build now or just want a weekend spot with great potential, this oneâ€<sup>TM</sup>s worth a look!