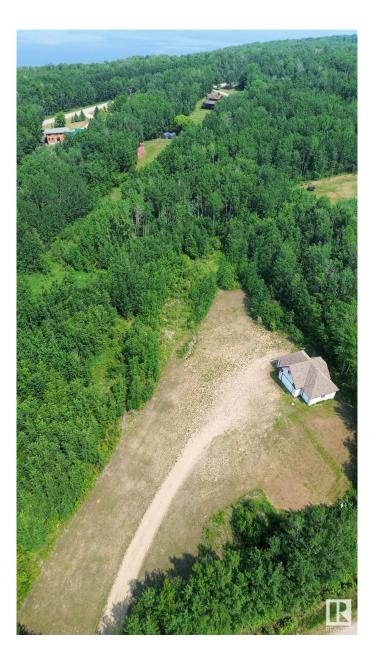

### \$375,000

0 Bedroom, 0.00 Bathroom, Rural on 4.62 Acres

Lakeview Estate\_LLBC, Rural Lac La Biche County, AB

Looking for space, privacy, and a head start on your dream property? Check out this 4.62-acre lot just minutes from Lac La Biche and only minutes away from the water! It comes with a in floor heated 4-car garage that already has power, roughed in plumbing and a loft space ready to be finished perfect for extra storage or a future guest suite. Thereâ€<sup>TM</sup>s a cleared area ready for your home, and water, sewer and natural gas are right at the property line. A driveway is already in place, and the surrounding trees give you that extra bit of privacy and peace. Whether you're planning to build now or just want a weekend spot with great potential, this oneâ€<sup>TM</sup>s worth a look!