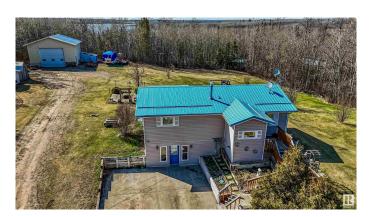

# \$330,000

4 Bedroom, 2.00 Bathroom, 1,025 sqft Rural on 1.33 Acres

Lottie Lake Estate, Rural St. Paul County, AB

Country living in St. Paul County. Nestled on a spacious 1.33-acre landscaped lot, this well-maintained home offers a welcoming retreat. Recent updates include brand new windows and doors, a durable metal roof, and a thoughtfully designed floor plan that maximizes functionality and comfort. Enjoy both covered and open outdoor living areas, perfect for soaking up the natural surroundings. The property is serviced with municipal water and includes a large shop, providing ample space for hobbies and storage. A truly inviting acreage with room to grow.

#### **Essential Information**

MLS® # E4441485 Price \$330,000

Bedrooms 4

Bathrooms 2.00

Full Baths 2

Square Footage 1,025

Acres 1.33

Year Built 1978

Type Rural

Sub-Type Detached Single Family

Style Raised Bungalow

Status Active

#### **Amenities**

Features Deck, Fire Pit, No Smoking Home, R.V. Storage, Vinyl Windows

## **Exterior**

Exterior Wood

Exterior Features Playground Nearby, Private Setting, Treed Lot

Construction Wood

Foundation Concrete Perimeter