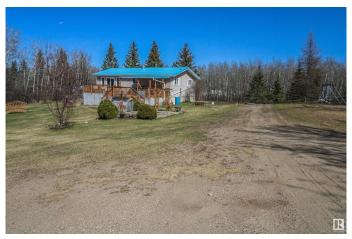

# \$330,000

4 Bedroom, 2.00 Bathroom, 1,025 sqft Rural on 1.33 Acres

Lottie Lake Estate, Rural St. Paul County, AB

Country living in St. Paul County. Nestled on a spacious 1.33-acre landscaped lot, this well-maintained home offers a welcoming retreat. Recent updates include brand new windows and doors, a durable metal roof, and a thoughtfully designed floor plan that maximizes functionality and comfort. Enjoy both covered and open outdoor living areas, perfect for soaking up the natural surroundings. The property is serviced with municipal water and includes a large shop, providing ample space for hobbies and storage. A truly inviting acreage with room to grow.

#### **Amenities**

Features Deck, Fire Pit, No Smoking Home, R.V. Storage, Vinyl Windows

## **Exterior**

Exterior Wood

Exterior Features Playground Nearby, Private Setting, Treed Lot

Construction Wood

Foundation Concrete Perimeter