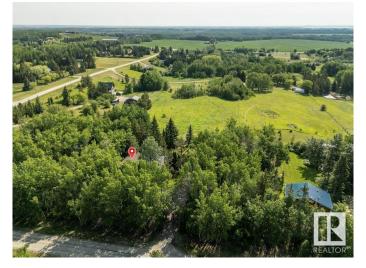

## \$335,000

0 Bedroom, 0.00 Bathroom, Rural on 3.02 Acres

Panorama Heights, Rural Parkland County, AB

Imagine the possibilities on this 3.02-acre parcel in the coveted Panorama Heights, just 4 miles north of Spruce Grove with easy access to Edmonton and St. Albert. The fully fenced property is serviced with power, natural gas, and a drilled well. A mature tree buffer along the west boundary affords privacy, while a vast, level pad awaits your visionâ€"whether that's a spacious shop, barndominium, or sprawling ranch-style bungalow. The existing home has sustained extensive structural damage from a burst pipe and is offered "as-is,― though the double garage may be salvaged or renovated. Minutes from Spruce Grove's shops, schools, and services, this rare acreage offers the ultimate blend of country tranquility and city convenience. Build the home and outbuildings you've always dreamed of in Panorama Heights!