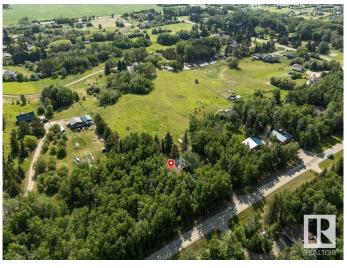

## \$335,000

0 Bedroom, 0.00 Bathroom, Rural on 3.02 Acres

Panorama Heights, Rural Parkland County, AB

Imagine the possibilities on this 3.02-acre parcel in the coveted Panorama Heights, just 4 miles north of Spruce Grove with easy access to Edmonton and St. Albert. The fully fenced property is serviced with power, natural gas, and a drilled well. A mature tree buffer along the west boundary affords privacy, while a vast, level pad awaits your visionâ€"whether that's a spacious shop, barndominium, or sprawling ranch-style bungalow. The existing home has sustained extensive structural damage from a burst pipe and is offered "as-is,― though the double garage may be salvaged or renovated. Minutes from Spruce Grove's shops, schools, and services, this rare acreage offers the ultimate blend of country tranquility and city convenience. Build the home and outbuildings you've always dreamed of in Panorama Heights!