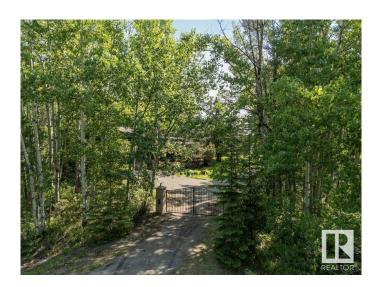

## \$335,000

0 Bedroom, 0.00 Bathroom, Rural on 3.02 Acres

Panorama Heights, Rural Parkland County, AB

Imagine the possibilities on this 3.02-acre parcel in the coveted Panorama Heights, just 4 miles north of Spruce Grove with easy access to Edmonton and St. Albert. The fully fenced property is serviced with power, natural gas, and a drilled well. A mature tree buffer along the west boundary affords privacy, while a vast, level pad awaits your visionâ€"whether that's a spacious shop, barndominium, or sprawling ranch-style bungalow. The existing home has sustained extensive structural damage from a burst pipe and is offered "as-is,― though the double garage may be salvaged or renovated. Minutes from Spruce Grove's shops, schools, and services, this rare acreage offers the ultimate blend of country tranquility and city convenience. Build the home and outbuildings you've always dreamed of in Panorama Heights!