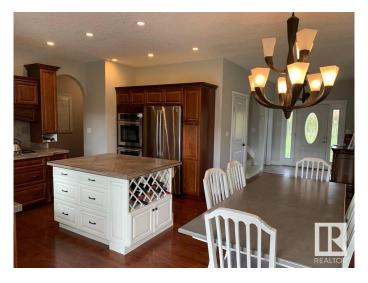

### \$679,000

6 Bedroom, 3.50 Bathroom, 2,924 sqft Rural on 4.99 Acres

Timber Estates, Rural Westlock County, AB

Lovely Country Home located on 5 acres of private land. This parcel of land is located within the town of Westlock. Almost 3000 sq ft above grade two storey home. Beautiful open gourmet kitchen with ceramic counter tops, center island and double wall ovens. Great for family gatherings. Spacious living room with wood burning fireplace (w/ heatilator). Many windows add expansion bringing the outside inside this great space. Upstairs are 5 spacious bedrooms. Master suite has a 5 piece ensuite and lots of closet space. Beautiful bonus room with dormers over the garage is perfect for home office, play room or guest space. Lower level has a separate space where you could have your extended family live. Well appointed.

#### Interior

Interior Features ensuite bathroom

Heating Forced Air-1, Natural Gas

Fireplace Yes Stories 3

Has Basement Yes

Basement Full, Finished