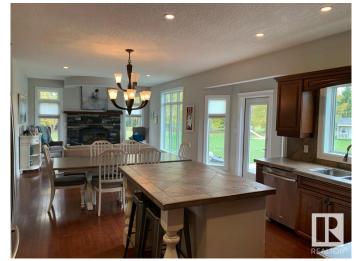

### \$679,000

6 Bedroom, 3.50 Bathroom, 2,924 sqft Rural on 4.99 Acres

Timber Estates, Rural Westlock County, AB

Lovely Country Home located on 5 acres of private land. This parcel of land is located within the town of Westlock. Almost 3000 sq ft above grade two storey home. Beautiful open gourmet kitchen with ceramic counter tops, center island and double wall ovens. Great for family gatherings. Spacious living room with wood burning fireplace (w/ heatilator). Many windows add expansion bringing the outside inside this great space. Upstairs are 5 spacious bedrooms. Master suite has a 5 piece ensuite and lots of closet space. Beautiful bonus room with dormers over the garage is perfect for home office, play room or guest space. Lower level has a separate space where you could have your extended family live. Well appointed.

#### Interior

Interior Features ensuite bathroom

Heating Forced Air-1, Natural Gas

Fireplace Yes Stories 3

Has Basement Yes

Basement Full, Finished