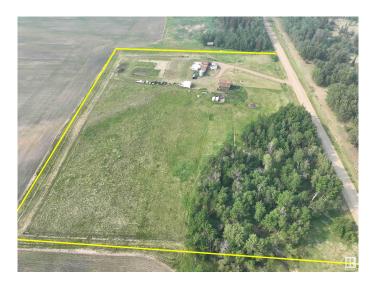

#### \$145,000

1 Bedroom, 0.50 Bathroom, 280 sqft Rural on 10.01 Acres

None, Rural Thorhild County, AB

Welcome to your own slice of country paradise - this 10.01-acre property, located just west of Newbrook, offers a peaceful rural lifestyle. The yard is attractively landscaped with lilacs lining the driveway & a cozy firepit area, perfect for weekend relaxation. Several outbuildings including hip-roof barn, cold storage shed, rabbit hutch, 2 tarp sheds, metal grain bin, chicken coop, brooder house & granaries. A 10x28 1-bdrm trailer (no water/sewer) with kitchenette serves as a comfortable weekend getaway. Ideal for hobby farming or self-sufficiency, the property includes a large garden area with a variety of fruit trees & shrubs. About 5 acres are fenced with high-tensile wire & was previously used for goats; 2 livestock sheds are also included. The perimeter is planted with willow, spruce & maple trees, great for the future shelterbelt. Located directly across from a grazing lease & crown land, the area is rich in wildlifeâ€"deer, moose & even the occasional bear. GST is applicable to the sale price