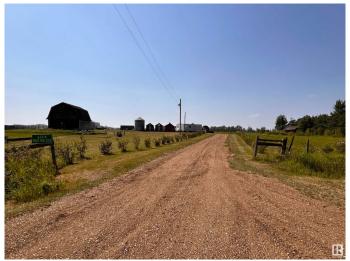

#### \$145,000

1 Bedroom, 0.50 Bathroom, 280 sqft Rural on 10.01 Acres

None, Rural Thorhild County, AB

Welcome to your own slice of country paradise - this 10.01-acre property, located just west of Newbrook, offers a peaceful rural lifestyle. The yard is attractively landscaped with lilacs lining the driveway & a cozy firepit area, perfect for weekend relaxation. Several outbuildings including hip-roof barn, cold storage shed, rabbit hutch, 2 tarp sheds, metal grain bin, chicken coop, brooder house & granaries. A 10x28 1-bdrm trailer (no water/sewer) with kitchenette serves as a comfortable weekend getaway. Ideal for hobby farming or self-sufficiency, the property includes a large garden area with a variety of fruit trees & shrubs. About 5 acres are fenced with high-tensile wire & was previously used for goats; 2 livestock sheds are also included. The perimeter is planted with willow, spruce & maple trees, great for the future shelterbelt. Located directly across from a grazing lease & crown land, the area is rich in wildlifeâ€"deer, moose & even the occasional bear. GST is applicable to the sale price