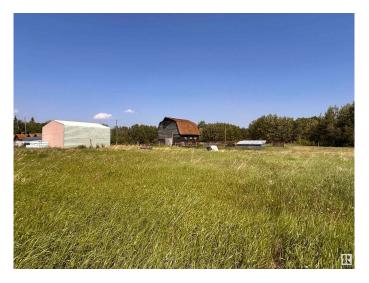

#### \$145,000

1 Bedroom, 0.50 Bathroom, 280 sqft Rural on 10.01 Acres

None, Rural Thorhild County, AB

Welcome to your own slice of country paradise - this 10.01-acre property, located just west of Newbrook, offers a peaceful rural lifestyle. The yard is attractively landscaped with lilacs lining the driveway & a cozy firepit area, perfect for weekend relaxation. Several outbuildings including hip-roof barn, cold storage shed, rabbit hutch, 2 tarp sheds, metal grain bin, chicken coop, brooder house & granaries. A 10x28 1-bdrm trailer (no water/sewer) with kitchenette serves as a comfortable weekend getaway. Ideal for hobby farming or self-sufficiency, the property includes a large garden area with a variety of fruit trees & shrubs. About 5 acres are fenced with high-tensile wire & was previously used for goats; 2 livestock sheds are also included. The perimeter is planted with willow, spruce & maple trees, great for the future shelterbelt. Located directly across from a grazing lease & crown land, the area is rich in wildlifeâ€"deer, moose & even the occasional bear. GST is applicable to the sale price