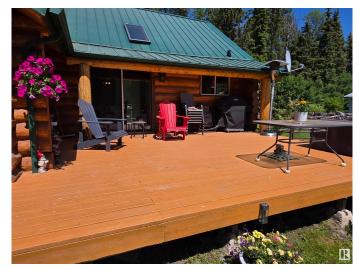

# \$315,000

2 Bedroom, 1.50 Bathroom, 2,154 sqft Rural on 0.45 Acres

Buck Lake, Rural Wetaskiwin County, AB

This well-kept 2-bedroom log cabin-style home in Buck Lake offers year-round living or a perfect weekend escape. Situated on a spacious double lot just a 2-minute walk from the lake, it features a large living room with a cozy wood stove, an upstairs office, and a beautifully maintained yard. A major highlight is the oversized triple garageâ€"ideal for storing vehicles, boats, ATVs, or setting up a workshop. With numerous upgrades completed over the past 5 years, this property combines rustic charm with practical space in a prime lakeside location.

#### **Amenities**

Features Deck, Vaulted Ceiling