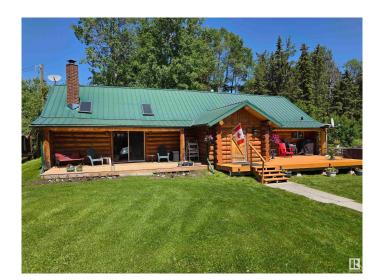

# \$315,000

2 Bedroom, 1.50 Bathroom, 2,154 sqft Rural on 0.45 Acres

Buck Lake, Rural Wetaskiwin County, AB

This well-kept 2-bedroom log cabin-style home in Buck Lake offers year-round living or a perfect weekend escape. Situated on a spacious double lot just a 2-minute walk from the lake, it features a large living room with a cozy wood stove, an upstairs office, and a beautifully maintained yard. A major highlight is the oversized triple garageâ€"ideal for storing vehicles, boats, ATVs, or setting up a workshop. With numerous upgrades completed over the past 5 years, this property combines rustic charm with practical space in a prime lakeside location.

#### **Amenities**

Features Deck, Vaulted Ceiling

#### **Exterior**

Exterior Log

Exterior Features Flat Site, Schools, Shopping Nearby, Partially Fenced

Construction Log

Foundation Preserved Wood