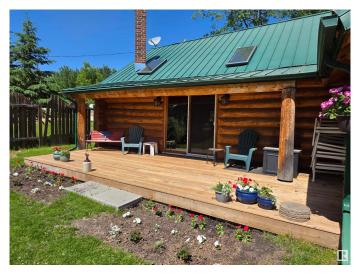

# \$315,000

2 Bedroom, 1.50 Bathroom, 2,154 sqft Rural on 0.45 Acres

Buck Lake, Rural Wetaskiwin County, AB

This well-kept 2-bedroom log cabin-style home in Buck Lake offers year-round living or a perfect weekend escape. Situated on a spacious double lot just a 2-minute walk from the lake, it features a large living room with a cozy wood stove, an upstairs office, and a beautifully maintained yard. A major highlight is the oversized triple garageâ€"ideal for storing vehicles, boats, ATVs, or setting up a workshop. With numerous upgrades completed over the past 5 years, this property combines rustic charm with practical space in a prime lakeside location.

#### **Amenities**

Features Deck, Vaulted Ceiling