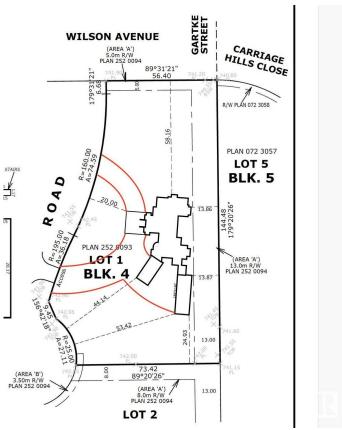

## \$549,900

0 Bedroom, 0.00 Bathroom, Rural on 2.50 Acres

Beau Hills Estates, Rural Leduc County, AB

Tucked away in a private cul de sac sits this execeptional 2.5 acre lot thats ready to be built on. With no restrictions on start time, design your dream home at your pace on this rare lot that is located in the established Beau Hills Estates which is literally 3 minutes to the heart of Beaumont. Flat building site with power and gas to the property line, paved road, east front facing with beautiful surroundings.

### **Exterior**

Exterior Features Corner Lot, Flat Site