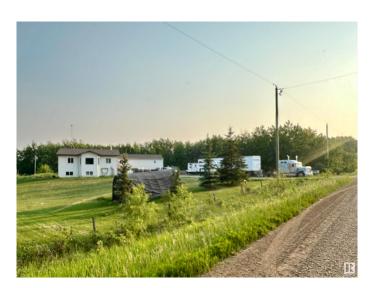

# \$415,000

3 Bedroom, 2.50 Bathroom, 1,927 sqft Rural on 5.86 Acres

None, Rural Beaver County, AB

Unlock the potential of this unique FORECLOSURE opportunity! Situated on a spacious 5.86-acre parcel, this 2002-built home offers a rare chance to own a peaceful slice of country living. Tucked away in a quiet rural setting, this property provides the ideal backdrop for someone looking to build equity, invest, or create their dream homestead.

## **Essential Information**

MLS® # E4441798 Price \$415,000

Bedrooms 3 Bathrooms 2.50

Full Baths 2 Half Baths 1

Square Footage 1,927
Acres 5.86
Year Built 2002
Type Rural

Sub-Type Detached Single Family

Style Raised Bungalow

#### **Exterior**

Exterior Wood

Exterior Features Backs Onto Park/Trees, Hillside, Private Setting, See Remarks

Construction Wood

Foundation Concrete Perimeter