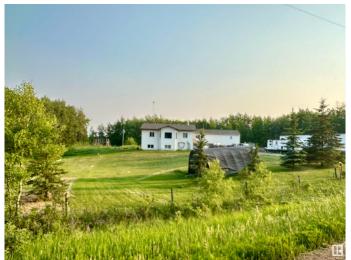

# \$415,000

3 Bedroom, 2.50 Bathroom, 1,927 sqft Rural on 5.86 Acres

None, Rural Beaver County, AB

Unlock the potential of this unique FORECLOSURE opportunity! Situated on a spacious 5.86-acre parcel, this 2002-built home offers a rare chance to own a peaceful slice of country living. Tucked away in a quiet rural setting, this property provides the ideal backdrop for someone looking to build equity, invest, or create their dream homestead.

## **Essential Information**

MLS® # E4441798 Price \$415,000

Bedrooms 3 Bathrooms 2.50

Full Baths 2 Half Baths 1

Square Footage 1,927
Acres 5.86
Year Built 2002
Type Rural

Sub-Type Detached Single Family

Style Raised Bungalow

#### **Exterior**

Exterior Wood

Exterior Features Backs Onto Park/Trees, Hillside, Private Setting, See Remarks

Construction Wood

Foundation Concrete Perimeter