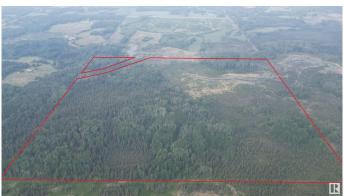

#### \$10,000

0 Bedroom, 0.00 Bathroom, Rural on 158.17 Acres

None, Rural Big Lakes M.D., AB

Farm Grazing License for sale by Auction - Bidding starts June 20 at 9:00am. Lots begin closing at 2pm June 26, 2025. Listed price is starting bid/reserve for auction and has no bearing on final sale price or actual value. LAND SIZE: 64 hectares / 158.17 Acres. Carrying capacity is estimated as 65 AUMs (Animal Unit Months) of use annually. LEGAL: SE-23-77-14-W5