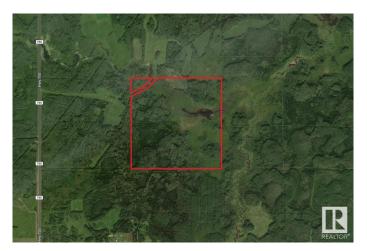

#### \$10,000

0 Bedroom, 0.00 Bathroom, Rural on 158.17 Acres

None, Rural Big Lakes M.D., AB

Farm Grazing License for sale by Auction - Bidding starts June 20 at 9:00am. Lots begin closing at 2pm June 26, 2025. Listed price is starting bid/reserve for auction and has no bearing on final sale price or actual value. LAND SIZE: 64 hectares / 158.17 Acres. Carrying capacity is estimated as 65 AUMs (Animal Unit Months) of use annually. LEGAL: SE-23-77-14-W5