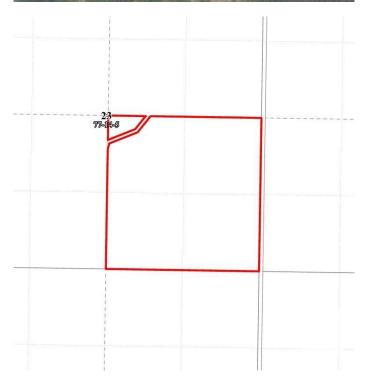

#### \$10,000

0 Bedroom, 0.00 Bathroom, Rural on 158.17 Acres

None, Rural Big Lakes M.D., AB

Farm Grazing License for sale by Auction - Bidding starts June 20 at 9:00am. Lots begin closing at 2pm June 26, 2025. Listed price is starting bid/reserve for auction and has no bearing on final sale price or actual value. LAND SIZE: 64 hectares / 158.17 Acres. Carrying capacity is estimated as 65 AUMs (Animal Unit Months) of use annually. LEGAL: SE-23-77-14-W5