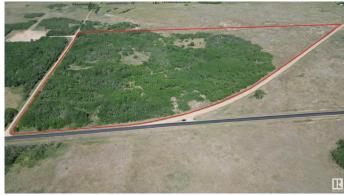

#### \$10,000

0 Bedroom, 0.00 Bathroom, Rural on 51.36 Acres

None, Rural Provost M.D., AB

Farm Grazing License for sale by Auction - Bidding starts June 20 at 9:00am. Lots begin closing at 2pm June 26, 2025. Listed price is starting bid/reserve for auction and has no bearing on final sale price or actual value. LAND SIZE: 20.8 hectares / 51.36 Acres. Perimeter fencing needs repairs. LEGAL: Part of SW-20-40-6-W4