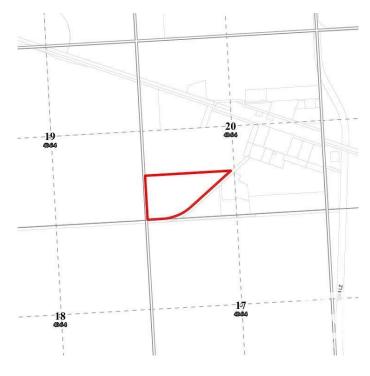

#### \$10,000

0 Bedroom, 0.00 Bathroom, Rural on 51.36 Acres

None, Rural Provost M.D., AB

Farm Grazing License for sale by Auction - Bidding starts June 20 at 9:00am. Lots begin closing at 2pm June 26, 2025. Listed price is starting bid/reserve for auction and has no bearing on final sale price or actual value. LAND SIZE: 20.8 hectares / 51.36 Acres. Perimeter fencing needs repairs. LEGAL: Part of SW-20-40-6-W4