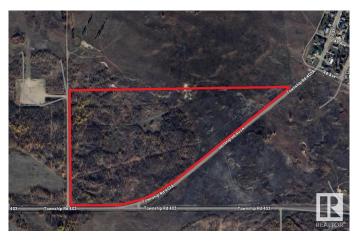

#### \$10,000

0 Bedroom, 0.00 Bathroom, Rural on 51.36 Acres

None, Rural Provost M.D., AB

Farm Grazing License for sale by Auction - Bidding starts June 20 at 9:00am. Lots begin closing at 2pm June 26, 2025. Listed price is starting bid/reserve for auction and has no bearing on final sale price or actual value. LAND SIZE: 20.8 hectares / 51.36 Acres. Perimeter fencing needs repairs. LEGAL: Part of SW-20-40-6-W4

# **Community Information**

Address Twp Rd 403a

Area Rural Provost M.D.

Subdivision None

City Rural Provost M.D.

County ALBERTA

Province AB

Postal Code T0B 0Z0