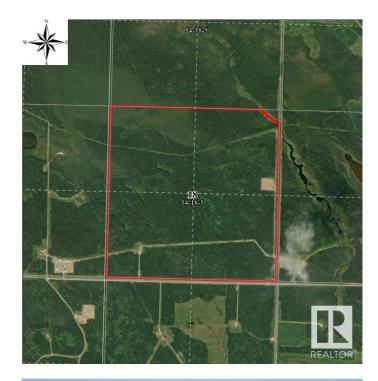

#### \$10,000

0 Bedroom, 0.00 Bathroom, Rural on 627.08 Acres

None, Rural Yellowhead, AB

Farm Grazing License for sale by Auction -Bidding starts June 20 at 9:00am. Lots begin closing at 2pm June 26, 2025. Listed price is starting bid/reserve for auction and has no bearing on final sale price or actual value. LAND SIZE: 253.8 hectares / 627.08 Acres. The fence on the road allowance belongs to the current Temporary Field Authorization (TFA) holder and will be removed. LEGALS: Sec 18-54-18-W5

# **Community Information**

| Address     | Twp Rd 541c      |
|-------------|------------------|
| Area        | Rural Yellowhead |
| Subdivision | None             |
| City        | Rural Yellowhead |
| County      | ALBERTA          |
| Province    | AB               |
| Postal Code | T7E 0A1          |