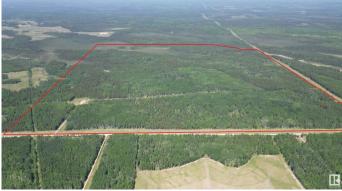

#### \$10,000

0 Bedroom, 0.00 Bathroom, Rural on 627.08 Acres

None, Rural Yellowhead, AB

Farm Grazing License for sale by Auction -Bidding starts June 20 at 9:00am. Lots begin closing at 2pm June 26, 2025. Listed price is starting bid/reserve for auction and has no bearing on final sale price or actual value. LAND SIZE: 253.8 hectares / 627.08 Acres. The fence on the road allowance belongs to the current Temporary Field Authorization (TFA) holder and will be removed. LEGALS: Sec 18-54-18-W5