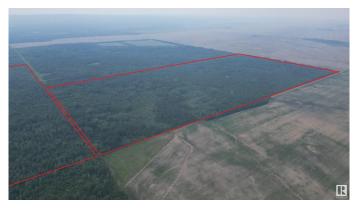

#### \$10,000

0 Bedroom, 0.00 Bathroom, Rural on 961.41 Acres

None, Rural Greenview M.D., AB

961 Acre Farm Grazing License for sale by Auction - Bidding starts June 20 at 9:00am, lots begin closing at 2pm June 26, 2025. Listed price is starting bid/reserve for auction and has no bearing on final sale price or actual value. Perimeter fencing unknown, no visible fencing. Parcel size: 389.1 hectares / 961.41 Acres. LEGALS: N-8-75-25-W5 & Sec 9-75-25-W5