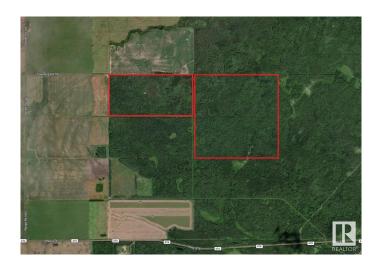

#### \$10,000

0 Bedroom, 0.00 Bathroom, Rural on 961.41 Acres

None, Rural Greenview M.D., AB

961 Acre Farm Grazing License for sale by Auction - Bidding starts June 20 at 9:00am, lots begin closing at 2pm June 26, 2025. Listed price is starting bid/reserve for auction and has no bearing on final sale price or actual value. Perimeter fencing unknown, no visible fencing. Parcel size: 389.1 hectares / 961.41 Acres. LEGALS: N-8-75-25-W5 & Sec 9-75-25-W5

# **Community Information**

Address Twp Rd 752

Area Rural Greenview M.D.

Subdivision None

City Rural Greenview M.D.

County ALBERTA

Province AB

Postal Code T0H 1S0