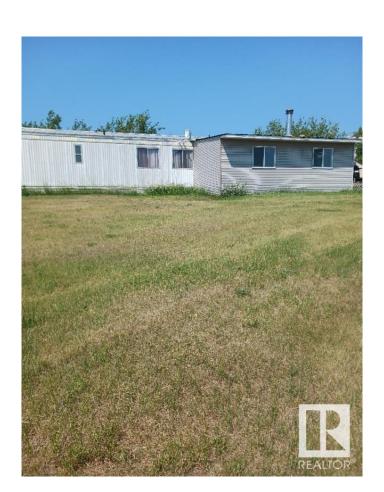

### \$239,000

2 Bedroom, 1.00 Bathroom, 1,212 sqft Rural on 80.00 Acres

None, Rural Lamont County, AB

80 acres with nicely treed yard only 37 miles from Edmonton. Approx. 30 acres is fenced pasture with a dug out. The balance is an approx 5 acres yardsite with approx 45 acres of bush and lowland. There is a 1976 14' x 66' mobile with a 12' x 24' addition, a pump house, an approx 30' x 36' horse barn with 4 stalls and a shed. There is a new high efficiency furnace.

Built in 1976