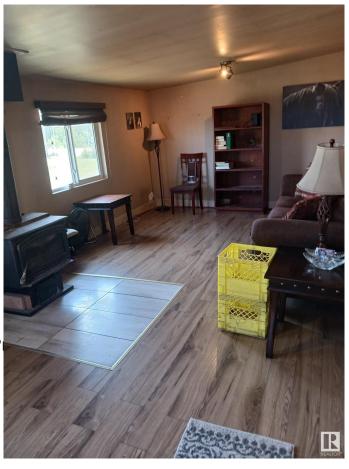

### \$239,000

2 Bedroom, 1.00 Bathroom, 1,212 sqft Rural on 80.00 Acres

None, Rural Lamont County, AB

80 acres with nicely treed yard only 37 miles from Edmonton. Approx. 30 acres is fenced pasture with a dug out. The balance is an approx 5 acres yardsite with approx 45 acres of bush and lowland. There is a 1976 14' x 66' mobile with a 12' x 24' addition, a pump house, an approx 30' x 36' horse barn with 4 stalls and a shed. There is a new high efficiency furnace.