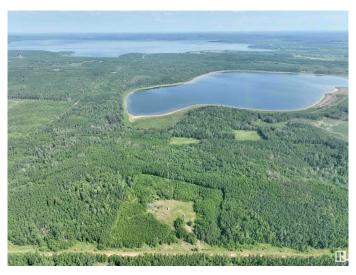

## \$317,700

0 Bedroom, 0.00 Bathroom, Rural on 127.60 Acres

Wayetenau, Rural Smoky Lake County, AB

Over 127 acres of peaceful, private land backing onto beautiful Wayetenaw Lake! This mostly treed parcel offers endless recreational opportunitiesâ€"whether you're dreaming of building a private getaway, clearing space for a hobby farm, or simply enjoying nature at its finest. With power available at the road and two surface leases providing additional income, this property is both practical and full of potential. Located just minutes from Whitefish and Goodfish Lakes, enjoy year-round activities like fishing, boating, and trail riding. Embrace the Alberta backcountry lifestyle and leave the stress of everyday life behind on your own slice of paradise!

## **Exterior**

Exterior Features Backs Onto Lake, Lake Access Property, Private Setting, Recreation

Use, Treed Lot