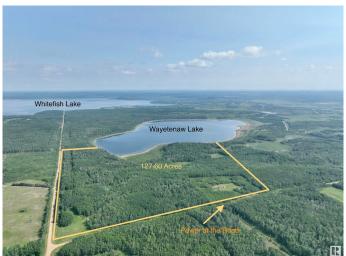

## \$317,700

0 Bedroom, 0.00 Bathroom, Rural on 127.60 Acres

Wayetenau, Rural Smoky Lake County, AB

Over 127 acres of peaceful, private land backing onto beautiful Wayetenaw Lake! This mostly treed parcel offers endless recreational opportunitiesâ€"whether you're dreaming of building a private getaway, clearing space for a hobby farm, or simply enjoying nature at its finest. With power available at the road and two surface leases providing additional income, this property is both practical and full of potential. Located just minutes from Whitefish and Goodfish Lakes, enjoy year-round activities like fishing, boating, and trail riding. Embrace the Alberta backcountry lifestyle and leave the stress of everyday life behind on your own slice of paradise!

## **Exterior**

Exterior Features Backs Onto Lake, Lake Access Property, Private Setting, Recreation

Use, Treed Lot