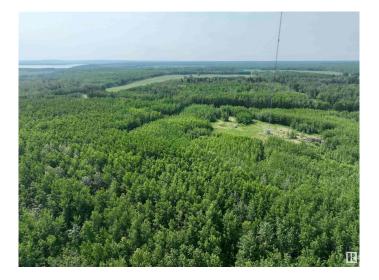

## \$317,700

0 Bedroom, 0.00 Bathroom, Rural on 127.60 Acres

Wayetenau, Rural Smoky Lake County, AB

Over 127 acres of peaceful, private land backing onto beautiful Wayetenaw Lake! This mostly treed parcel offers endless recreational opportunitiesâ€"whether you're dreaming of building a private getaway, clearing space for a hobby farm, or simply enjoying nature at its finest. With power available at the road and two surface leases providing additional income, this property is both practical and full of potential. Located just minutes from Whitefish and Goodfish Lakes, enjoy year-round activities like fishing, boating, and trail riding. Embrace the Alberta backcountry lifestyle and leave the stress of everyday life behind on your own slice of paradise!

## **Exterior**

Exterior Features Backs Onto Lake, Lake Access Property, Private Setting, Recreation

Use, Treed Lot