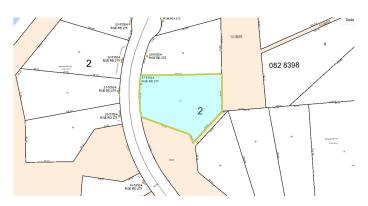

## **Community Information**

Address 27 53524 Rr 275

Area Rural Parkland County

Subdivision Muir Lake Heights

City Rural Parkland County

County ALBERTA

Province AB

Postal Code T7X 3Y6

## **Exterior**

Exterior Features Cul-De-Sac, Flat Site, Schools, Treed Lot