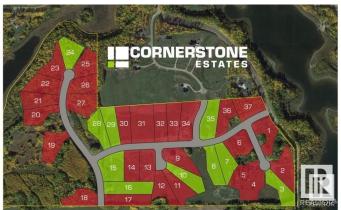

## \$315,000

0 Bedroom, 0.00 Bathroom, Rural on 2.44 Acres

Muir Lake Heights, Rural Parkland County, AB

Welcome to Cornerstone Estates (Muir Lake Heights) where executive acreage lots invite you to build your dream home in a serene, upscale community. Nestled between scenic Muir Lake and the Chickakoo Lake Recreation Area, this location offers peaceful living with nature at your doorstep. Only minutes from Spruce Grove and Stony Plain with paved roads the entire way. Cornerstone Estates combines the tranquillity of country living with convenient access to city amenities. This prestigious neighbourhood features custom-built homes and strictly maintained architectural standards, ensuring lasting beauty and value. Whether you prefer a wooded retreat or an open walk-out estate. Cornerstone offers a unique blend of privacy, elegance, and natural charm. This lots has lots of trees for your privacy. With numerous new homes already established, the community is thriving, come be part of its exceptional growth.