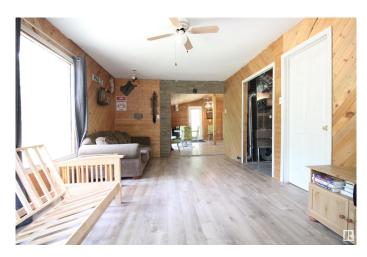

### \$199,000

1 Bedroom, 0.50 Bathroom, 707 sqft Rural on 1.00 Acres

Lessard Lake Estates, Rural Lac Ste. Anne County, AB

Lake Living with Sweat Equity Opportunity, Ready to Enjoy, Ready to Expand. Secure this turn-key property with additional upside in Lessard Lake Estates. Main & guest cabins (plus shed & outhouse) feature new roofs, updated flooring, windows, doors, & are serviced with gas and electricity; each cabin having a wood stove. The workshop, shed, outhouse, & ample driveway space make this property functional for your toys, tools, and guests. The bathroom remains unfinished, offering an instant equity situation for the right buyer. Close to Edmonton & steps from the lake, trails, and nature, this retreat balances relaxation, recreation with real estate potential. With space for holiday trailers, ATV storage, a large workshop, and plenty of parking, this property is ideal for families looking to build a multi-generational retreat. Proximity to Edmonton makes weekend getaways easy and convenient, while the community's outdoor lifestyle offers year-round enjoyment. It's time for you to jump into a lake home.

#### **Amenities**

Features Deck, Fire Pit

#### Interior

Heating Forced Air-1, Natural Gas

Stories 1

Has Basement Yes

Basement None, No Basement

#### **Exterior**

Exterior Wood

Exterior Features Backs Onto Park/Trees, Boating, Private Setting, Recreation Use, See

Remarks

Construction Wood Foundation Block