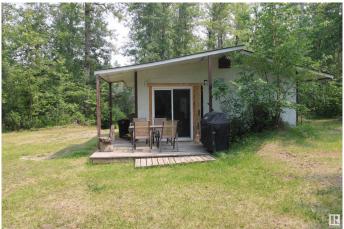

### \$199,000

1 Bedroom, 0.50 Bathroom, 707 sqft Rural on 1.00 Acres

Lessard Lake Estates, Rural Lac Ste. Anne County, AB

Lake Living with Sweat Equity Opportunity, Ready to Enjoy, Ready to Expand. Secure this turn-key property with additional upside in Lessard Lake Estates. Main & guest cabins (plus shed & outhouse) feature new roofs, updated flooring, windows, doors, & are serviced with gas and electricity; each cabin having a wood stove. The workshop, shed, outhouse, & ample driveway space make this property functional for your toys, tools, and guests. The bathroom remains unfinished, offering an instant equity situation for the right buyer. Close to Edmonton & steps from the lake, trails, and nature, this retreat balances relaxation, recreation with real estate potential. With space for holiday trailers, ATV storage, a large workshop, and plenty of parking, this property is ideal for families looking to build a multi-generational retreat. Proximity to Edmonton makes weekend getaways easy and convenient, while the community's outdoor lifestyle offers year-round enjoyment. It's time for you to jump into a lake home.

#### **Amenities**

Features Deck, Fire Pit

#### **Exterior**

Exterior Wood

Exterior Features Backs Onto Park/Trees, Boating, Private Setting, Recreation Use, See

Remarks

Construction Wood Foundation Block