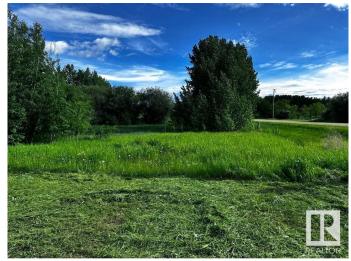

## \$119,000

0 Bedroom, 0.00 Bathroom, Rural on 3.22 Acres

Lakeside Park, Rural Parkland County, AB

3.22 ac of unspoiled land. Currently used for weekend camp trips. Toy Hauler in pics is also available, but not included in the price. The property has not been sprayed for 15 years, so it would also be great for an organic garden. In a subdivision called Lakeside Estates with a close proximity to Johnny's lake. The power and gas are at the property line. There is currently no fence on the property or development permits. Come, build your dream home on a lot with walkout potential!

#### **Exterior**

Exterior Features Backs Onto Park/Trees, Corner Lot, Environmental Reserve, No

Through Road, Not Fenced, Not Landscaped, Rolling Land