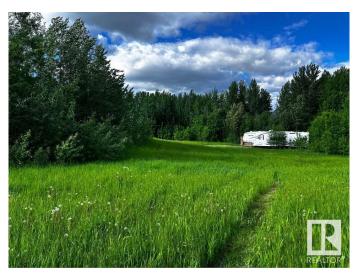

## \$119,000

0 Bedroom, 0.00 Bathroom, Rural on 3.22 Acres

Lakeside Park, Rural Parkland County, AB

3.22 ac of unspoiled land. Currently used for weekend camp trips. Toy Hauler in pics is also available, but not included in the price. The property has not been sprayed for 15 years, so it would also be great for an organic garden. In a subdivision called Lakeside Estates with a close proximity to Johnny's lake. The power and gas are at the property line. There is currently no fence on the property or development permits. Come, build your dream home on a lot with walkout potential!