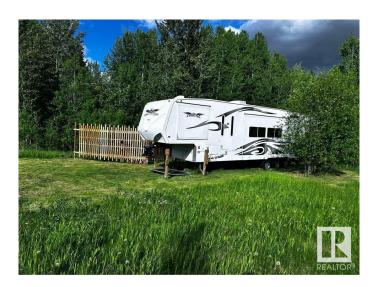

## \$119,000

0 Bedroom, 0.00 Bathroom, Rural on 3.22 Acres

Lakeside Park, Rural Parkland County, AB

3.22 ac of unspoiled land. Currently used for weekend camp trips. Toy Hauler in pics is also available, but not included in the price. The property has not been sprayed for 15 years, so it would also be great for an organic garden. In a subdivision called Lakeside Estates with a close proximity to Johnny's lake. The power and gas are at the property line. There is currently no fence on the property or development permits. Come, build your dream home on a lot with walkout potential!