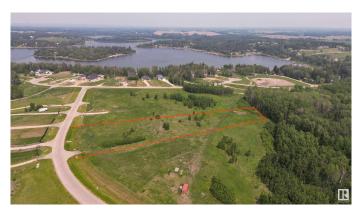

# \$250,000

0 Bedroom, 0.00 Bathroom, Rural on 3.06 Acres

West Point Estates, Rural Parkland County, AB

WILL CONSIDER ALL TRADES OF VALUE! No time limit to build. Choose your own builder. Welcome to Lot 43 in the highly sought-after West Point Estates on beautiful Jackfish Lake. This stunning 3-acre parcel offers the perfect canvas for your custom dream home. Conveniently located just 15 minutes west of Stony Plain and Spruce Grove all on paved roads with quick access to Highways 16, 770, and 627, this is lake life at its finest. The gently sloping lot backs onto a serene treed area, offering both privacy and picturesque views. With gas and power already at the property line, you're one step closer to making your vision a reality. Jackfish Lake is renowned for its clean, spring-fed waters ideal for swimming, boating, and all water sports. Build a year round residence or a summer getaway, this is a rare opportunity to create lasting legacy for family and friends in one of the region's most desirable lake communities, purchase together with Lakefront Lot 44 which is on the lake is listed @ \$739,900.

# **Exterior**

Exterior Features Backs Onto Park/Trees, Boating, Lake View, Private Setting