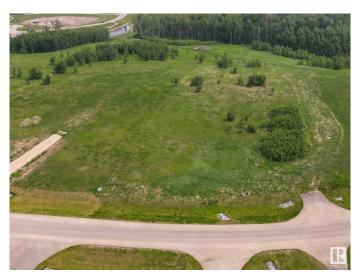

# \$250,000

0 Bedroom, 0.00 Bathroom, Rural on 3.06 Acres

West Point Estates, Rural Parkland County, AB

WILL CONSIDER ALL TRADES OF VALUE! No time limit to build. Choose your own builder. Welcome to Lot 43 in the highly sought-after West Point Estates on beautiful Jackfish Lake. This stunning 3-acre parcel offers the perfect canvas for your custom dream home. Conveniently located just 15 minutes west of Stony Plain and Spruce Grove all on paved roads with quick access to Highways 16, 770, and 627, this is lake life at its finest. The gently sloping lot backs onto a serene treed area, offering both privacy and picturesque views. With gas and power already at the property line, you're one step closer to making your vision a reality. Jackfish Lake is renowned for its clean, spring-fed waters ideal for swimming, boating, and all water sports. Build a year round residence or a summer getaway, this is a rare opportunity to create lasting legacy for family and friends in one of the region's most desirable lake communities, purchase together with Lakefront Lot 44 which is on the lake is listed @ \$739,900.

# **Exterior**

Exterior Features Backs Onto Park/Trees, Boating, Lake View, Private Setting