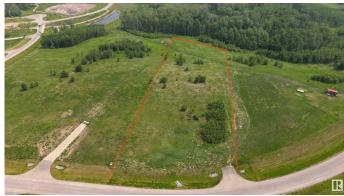

# \$250,000

0 Bedroom, 0.00 Bathroom, Rural on 3.06 Acres

West Point Estates, Rural Parkland County, AB

WILL CONSIDER ALL TRADES OF VALUE! No time limit to build. Choose your own builder. Welcome to Lot 43 in the highly sought-after West Point Estates on beautiful Jackfish Lake. This stunning 3-acre parcel offers the perfect canvas for your custom dream home. Conveniently located just 15 minutes west of Stony Plain and Spruce Grove all on paved roads with quick access to Highways 16, 770, and 627, this is lake life at its finest. The gently sloping lot backs onto a serene treed area, offering both privacy and picturesque views. With gas and power already at the property line, you're one step closer to making your vision a reality. Jackfish Lake is renowned for its clean, spring-fed waters ideal for swimming, boating, and all water sports. Build a year round residence or a summer getaway, this is a rare opportunity to create lasting legacy for family and friends in one of the region's most desirable lake communities, purchase together with Lakefront Lot 44 which is on the lake is listed @ \$739,900.

# **Exterior**

Exterior Features Backs Onto Park/Trees, Boating, Lake View, Private Setting