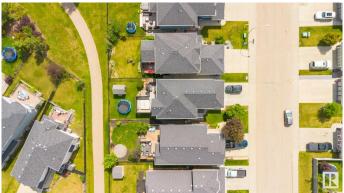

# **Community Information**

| Address     | 7280 Essex Way |
|-------------|----------------|
| Area        | Sherwood Park  |
| Subdivision | Emerald Hills  |
| City        | Sherwood Park  |
| County      | ALBERTA        |
| Province    | AB             |
| Postal Code | T8H 0L2        |

| Exterior          | Wood, Stone, Vinyl                                                |
|-------------------|-------------------------------------------------------------------|
| Exterior Features | Backs Onto Park/Trees, Fenced, Golf Nearby, Public Swimming Pool, |
|                   | Public Transportation, Schools, Shopping Nearby                   |
| Roof              | Asphalt Shingles                                                  |
| Construction      | Wood, Stone, Vinyl                                                |