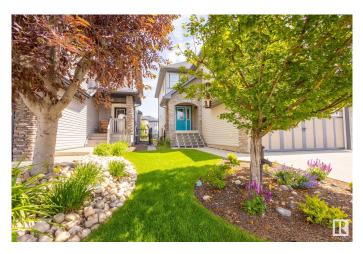

#### \$629,900

4 Bedroom, 3.50 Bathroom, 1,961 sqft Single Family on 0.00 Acres

Emerald Hills, Sherwood Park, AB

Backing Eton park and trails, this 4-bathroom home brings you into a bright and open main floor featuring hardwood flooring, a cozy living space, a large kitchen with granite countertops, stainless steel appliances, an island perfect for entertaining, and a fire place. Upstairs offers generous bedrooms, while the fully finished basement adds even more functional space, with your 3rd living area, 4th bedroom,4th bathroom and a den that has a sink. Stay cool all summer with central air conditioning. Out back, enjoy the private fenced yard with a two-tier deck, built-in seating, and a relaxing hot tub â€" perfect for unwinding or hosting friends. With a double attached garage, nearby schools, shops, and quick access to major routes, this home is a great fit for growing families or anyone seeking comfort and convenience in a desirable community.

| Exterior          | Wood, Stone, Vinyl                                                |
|-------------------|-------------------------------------------------------------------|
| Exterior Features | Backs Onto Park/Trees, Fenced, Golf Nearby, Public Swimming Pool, |
|                   | Public Transportation, Schools, Shopping Nearby                   |
| Roof              | Asphalt Shingles                                                  |
| Construction      | Wood, Stone, Vinyl                                                |