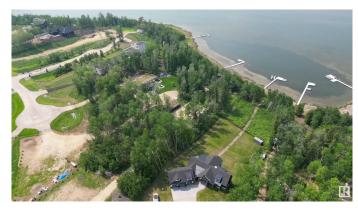

## \$739,900

0 Bedroom, 0.00 Bathroom, Rural on 2.22 Acres

West Point Estates, Rural Parkland County, AB

Welcome to highly sought-after West Point Estates on Jackfish Lake. Ready to enjoy. WILL CONSIDER ALL TRADES OF VALUE! With \$250K of improvements t's fenced, gated, landscaped with decks, bunk house, power & a drilled well so you're you're one step closer to making your vision a reality. No time limit to build. Choose your own builder. This stunning 2.2 acre parcel offers the perfect canvas for your custom dream home. Conveniently located just 15 mins west of Stony Plain & Spruce Grove on paved roads with quick access to Highways 16, 770 & 627, this is lake life at its finest. The gently sloping lot backs onto the lake offering both privacy & water views. Jackfish Lake is renowned for its clean, spring-fed waters ideal for swimming, boating, and water sports. Build a year round residence or a summer retreat, this is a rare opportunity to create lasting legacy for family in one of the region's most sought after lake communities. Purchase together with Lot 43 which is across the street listed @ 250,000.