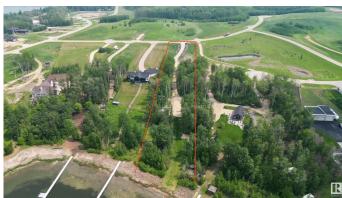

## \$739,900

0 Bedroom, 0.00 Bathroom, Rural on 2.22 Acres

West Point Estates, Rural Parkland County, AB

Welcome to highly sought-after West Point Estates on Jackfish Lake. Ready to enjoy. WILL CONSIDER ALL TRADES OF VALUE! With \$250K of improvements t's fenced, gated, landscaped with decks, bunk house, power & a drilled well so you're you're one step closer to making your vision a reality. No time limit to build. Choose your own builder. This stunning 2.2 acre parcel offers the perfect canvas for your custom dream home. Conveniently located just 15 mins west of Stony Plain & Spruce Grove on paved roads with quick access to Highways 16, 770 & 627, this is lake life at its finest. The gently sloping lot backs onto the lake offering both privacy & water views. Jackfish Lake is renowned for its clean, spring-fed waters ideal for swimming, boating, and water sports. Build a year round residence or a summer retreat, this is a rare opportunity to create lasting legacy for family in one of the region's most sought after lake communities. Purchase together with Lot 43 which is across the street listed @ 250,000.

### **Exterior**

Area

Exterior Features Boating, Flat Site, Lake View, Private Setting, Waterfront Property