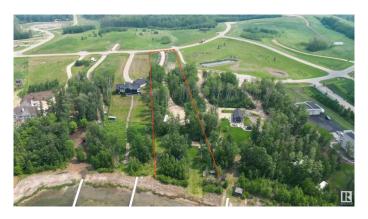

## \$739,900

0 Bedroom, 0.00 Bathroom, Rural on 2.22 Acres

West Point Estates, Rural Parkland County, AB

Welcome to highly sought-after West Point Estates on Jackfish Lake. Ready to enjoy. WILL CONSIDER ALL TRADES OF VALUE! With \$250K of improvements t's fenced, gated, landscaped with decks, bunk house, power & a drilled well so you're you're one step closer to making your vision a reality. No time limit to build. Choose your own builder. This stunning 2.2 acre parcel offers the perfect canvas for your custom dream home. Conveniently located just 15 mins west of Stony Plain & Spruce Grove on paved roads with quick access to Highways 16, 770 & 627, this is lake life at its finest. The gently sloping lot backs onto the lake offering both privacy & water views. Jackfish Lake is renowned for its clean, spring-fed waters ideal for swimming, boating, and water sports. Build a year round residence or a summer retreat, this is a rare opportunity to create lasting legacy for family in one of the region's most sought after lake communities. Purchase together with Lot 43 which is across the street listed @ 250,000.

### **Exterior**

Area

Exterior Features Boating, Flat Site, Lake View, Private Setting, Waterfront Property