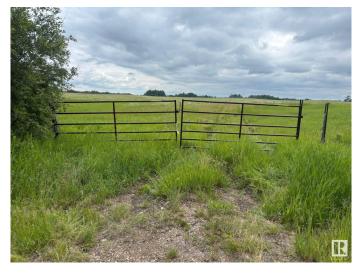

### \$499,000

0 Bedroom, 0.00 Bathroom, Rural on 59.21 Acres

Lac Ste Anne, Rural Lac Ste. Anne County, AB

A Rare Opportunity Near Edmonton â€" appx 60 Acres of Scenic Land! If you're searching for land within an hour of Edmonton, this could be the perfect fit. Spanning nearly 60 acres, the property includes approximately 15 acres of open pasture and 45 acres of fertile farmlandâ€"offering endless potential for hobby farming, recreation, or a future homesite. The land is already equipped with a water well, two tranquil ponds, and a creek that flows through the property. Outdoor enthusiasts will love being just a short walk from Majeau Lake, known for year-round fishing (including Northern Pike) and hunting. Golf lovers can unwind at Rich Valley Golf Course, located nearby with stunning views of the lake and rolling hills. Conveniently situated about 15 minutes from Alberta Beach and the charming town of Onoway, you'll enjoy the perfect balance of peaceful rural living with access to everyday amenities.