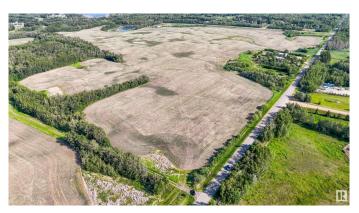

#### \$1,373,000

0 Bedroom, 0.00 Bathroom, Rural on 52.63 Acres

None, Rural Strathcona County, AB

52.63 Acres in Sherwood park( Strathcona County). On RR 231 and North of Ellerslie Road( TWP 514). CITY WATER------Municipal Water available for your Estate Residence plus Shop and a secondary Residence. Backs onto Belvedere Golf Course. Great future holding Parcel!