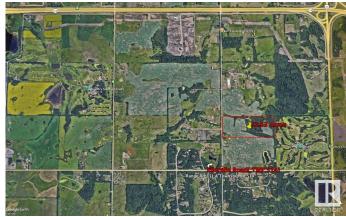

#### \$1,373,000

0 Bedroom, 0.00 Bathroom, Rural on 52.63 Acres

None, Rural Strathcona County, AB

52.63 Acres in Sherwood park( Strathcona County). On RR 231 and North of Ellerslie Road( TWP 514). CITY WATER------Municipal Water available for your Estate Residence plus Shop and a secondary Residence. Backs onto Belvedere Golf Course. Great future holding Parcel!

## **Community Information**

Address 514 Twp 231 Rr

Area Rural Strathcona County

Subdivision None

City Rural Strathcona County

County ALBERTA

Province AB

Postal Code T8B 1K9