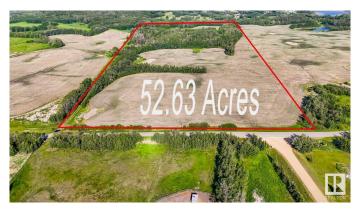

#### \$1,373,000

0 Bedroom, 0.00 Bathroom, Rural on 52.63 Acres

None, Rural Strathcona County, AB

52.63 Acres in Sherwood park( Strathcona County). On RR 231 and North of Ellerslie Road( TWP 514). CITY WATER------Municipal Water available for your Estate Residence plus Shop and a secondary Residence. Backs onto Belvedere Golf Course. Great future holding Parcel!