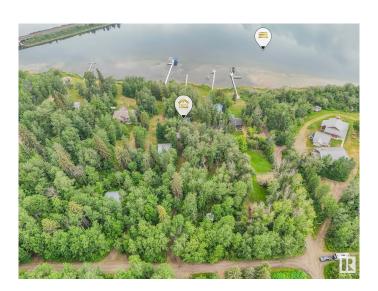

## \$424,900

2 Bedroom, 1.00 Bathroom, 629 sqft Rural on 0.54 Acres

Moonlight Bay (Parkland), Rural Parkland County, AB

Lakefront Dream! Excellent opportunity to own a great property in Moonlight Bay. This prime 1/2 acre treed lot with lake access transports you away from the city into a tranquil setting with a quick commute from Edmonton for those weekend getaways. This property includes a 3-season cottage, drilled well, and dock. Keep it rustic or design your forever dream home - the potential is endless.

### **Exterior**

Exterior Wood

Exterior Features Backs Onto Lake, Lake Access Property, Lake View

Construction Wood

Foundation See Remarks