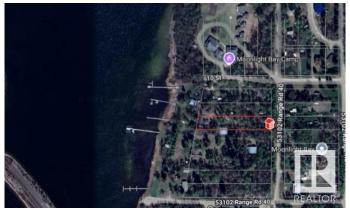

## **Community Information**

Address 1306 53102 Rge Road 40

Area Rural Parkland County

Subdivision Moonlight Bay (Parkland)

City Rural Parkland County

County ALBERTA

Province AB

Postal Code T0E 2Y0

### **Exterior**

Exterior Wood

Exterior Features Backs Onto Lake, Lake Access Property, Lake View

Construction Wood

Foundation See Remarks