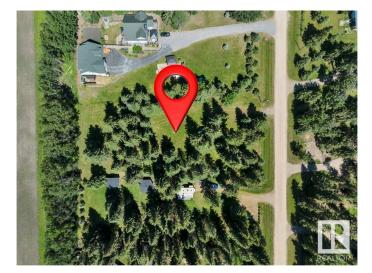

## \$120,000

0 Bedroom, 0.00 Bathroom, Rural on 0.84 Acres

Highland Spruce Estate, Rural Wetaskiwin County, AB

Located in the desirable Highlands Spruce Estates, this beautiful lot is just a short walk to Buck Lake and backs onto scenic farmland, offering a setting with stunning natural views. Services already in place include a drilled well, holding tank, and power. Whether you're planning a full-time residence or a weekend retreat, this property offers excellent potential in a sought-after location.

### Exterior

Exterior Features Treed Lot