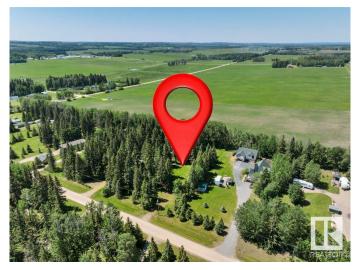

## \$120,000

0 Bedroom, 0.00 Bathroom, Rural on 0.84 Acres

Highland Spruce Estate, Rural Wetaskiwin County, AB

Located in the desirable Highlands Spruce Estates, this beautiful lot is just a short walk to Buck Lake and backs onto scenic farmland, offering a setting with stunning natural views. Services already in place include a drilled well, holding tank, and power. Whether you're planning a full-time residence or a weekend retreat, this property offers excellent potential in a sought-after location.

### Exterior

Exterior Features Treed Lot