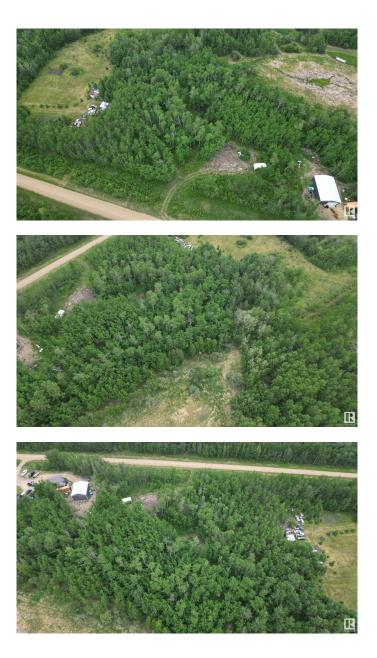

#### \$140,000

0 Bedroom, 0.00 Bathroom, Rural on 3.14 Acres

Meadowbrook\_CBEA, Rural Beaver County, AB

Great opportunity for your new home! With over 3 acres of partially treed land, power and gas at the property line and an easy commute to Sherwood Park, Edmonton or Tofeild.. This lot could be just what you have been waiting for!

## Exterior

Exterior Features Private Setting, Treed Lot