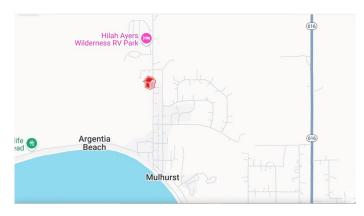

## \$170,000

0 Bedroom, 0.00 Bathroom, Rural on 0.92 Acres

Mulhurst Bay, Rural Wetaskiwin County, AB

Mulhurst Bay Opportunity! Nearly 1 acre of land (two separate lots) offering incredible potential just minutes from the shores of Pigeon Lake. These unserviced lots provide the perfect setting for your future cabin, year-round home, or weekend RV getaway. No timeline to build, and zoning allows for two RVs with a dwelling. Located under an hour from Edmonton with paved road access to the property line, the lots are surrounded by mature trees, offering privacy and a peaceful retreat. Power, gas, and other utilities are available at the property line. Enjoy everything this popular lake community has to offer: boating, fishing, golf, cycling, cross-country skiing, and the unique shops and restaurants in the Village at Pigeon Lake. Whether you're looking to build now or invest for the future, this is a rare opportunity in a sought-after location with plenty of room for your dream home and shop.

## **Community Information**

Address 6801 50 Street

Area Rural Wetaskiwin County

Subdivision Mulhurst Bay

City Rural Wetaskiwin County

County ALBERTA

Province AB

Postal Code T0C 2C0