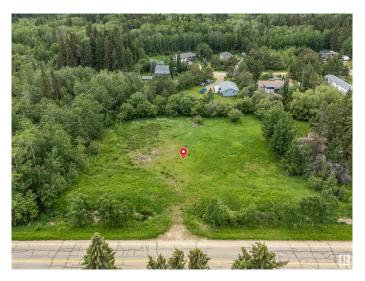

## \$170,000

0 Bedroom, 0.00 Bathroom, Rural on 0.92 Acres

Mulhurst Bay, Rural Wetaskiwin County, AB

Mulhurst Bay Opportunity! Nearly 1 acre of land (two separate lots) offering incredible potential just minutes from the shores of Pigeon Lake. These unserviced lots provide the perfect setting for your future cabin, year-round home, or weekend RV getaway. No timeline to build, and zoning allows for two RVs with a dwelling. Located under an hour from Edmonton with paved road access to the property line, the lots are surrounded by mature trees, offering privacy and a peaceful retreat. Power, gas, and other utilities are available at the property line. Enjoy everything this popular lake community has to offer: boating, fishing, golf, cycling, cross-country skiing, and the unique shops and restaurants in the Village at Pigeon Lake. Whether you're looking to build now or invest for the future, this is a rare opportunity in a sought-after location with plenty of room for your dream home and shop.