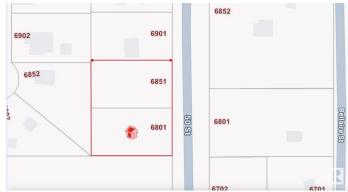

## \$170,000

0 Bedroom, 0.00 Bathroom, Rural on 0.92 Acres

Mulhurst Bay, Rural Wetaskiwin County, AB

Mulhurst Bay Opportunity! Nearly 1 acre of land (two separate lots) offering incredible potential just minutes from the shores of Pigeon Lake. These unserviced lots provide the perfect setting for your future cabin, year-round home, or weekend RV getaway. No timeline to build, and zoning allows for two RVs with a dwelling. Located under an hour from Edmonton with paved road access to the property line, the lots are surrounded by mature trees, offering privacy and a peaceful retreat. Power, gas, and other utilities are available at the property line. Enjoy everything this popular lake community has to offer: boating, fishing, golf, cycling, cross-country skiing, and the unique shops and restaurants in the Village at Pigeon Lake. Whether you're looking to build now or invest for the future, this is a rare opportunity in a sought-after location with plenty of room for your dream home and shop.

## **Community Information**

Address 6801 50 Street

Area Rural Wetaskiwin County

Subdivision Mulhurst Bay

City Rural Wetaskiwin County

County ALBERTA

Province AB

Postal Code T0C 2C0