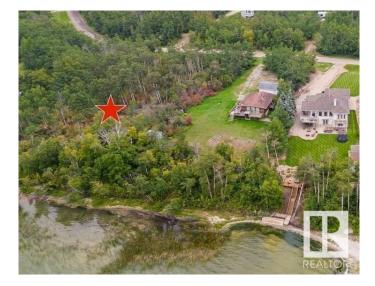

# \$169,900 - 10 60503 Rge Rd 470, Rural Bonnyville M.D.

MLS® #E4442930

#### \$169,900

0 Bedroom, 0.00 Bathroom, Rural on 0.46 Acres

Ferby Subdivision, Rural Bonnyville M.D., AB

Unwind by the Water! Create your LAKEFRONT ideal getaway or build your new home in Ferbey Subdivision- Moose Lake. Fully treed .46 acres offers a north exposure and with power and gas readily available at the road, your construction plans are met with convenience and efficiency. Whether you envision a cozy cabin retreat or a grand lakeside estate, with no restrictive covenants, the possibilities are endless. Tranquil setting just a short, picturesque drive away from the golf course and Bonnyville amenities. Enjoy the outdoor fun, like fishing, boating, and swimming or just relax in the peaceful surroundings. Your Escape Awaits!

## Exterior

Exterior Features Backs Onto Lake, Boating, Lake Access Property, Lake View, Not Landscaped, Private Setting, Recreation Use, Sloping Lot, Treed Lot, Waterfront Property, See Remarks