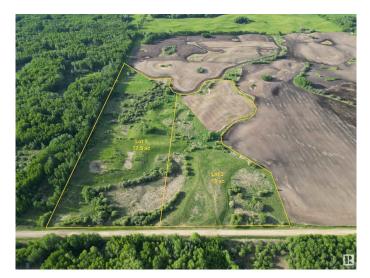

### \$169,000

0 Bedroom, 0.00 Bathroom, Rural on 15.00 Acres

None, Rural Lac Ste. Anne County, AB

Here is another beautiful lot this 15 acre county residential beauty will allow you to build your country home and live the life of peace and quiet. ITS LOCATED ONLY 12 MINUTES FROM LAKE WABAMUN AND 8 MINUTES FROM LAC STEANNE. what a great place; NOT in a named subdivision so enjoy real country life.

## Exterior

Exterior Features Hillside, Not Fenced, Rolling Land, Treed Lot