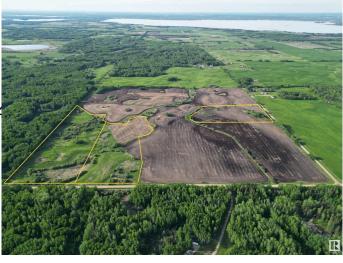

### \$169,000

0 Bedroom, 0.00 Bathroom, Rural on 15.00 Acres

None, Rural Lac Ste. Anne County, AB

Here is another beautiful lot this 15 acre county residential beauty will allow you to build your country home and live the life of peace and quiet. ITS LOCATED ONLY 12 MINUTES FROM LAKE WABAMUN AND 8 MINUTES FROM LAC STEANNE. what a great place; NOT in a named subdivision so enjoy real country life.

## Exterior

Exterior Features Hillside, Not Fenced, Rolling Land, Treed Lot