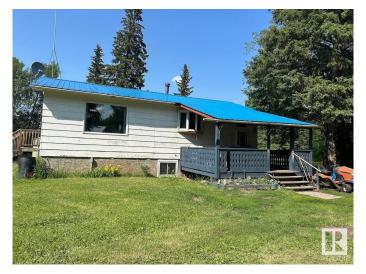

## \$400,000

3 Bedroom, 1.00 Bathroom, 830 sqft Rural on 4.00 Acres

None, Rural Lac Ste. Anne County, AB

An amazing opportunity - 4 beautiful private acres "out of subdivision― - just 16 km northwest of Stony Plain. The property features a 1977 bungalow with 2+1 bedrooms and the second residence built, in 2007, has 2 bedrooms and a 3 piece bathroom. Numerous outbuildings including a 32'X32' shop. Come see for yourself the possibilities are endless!

## **Exterior**

Exterior Wood

Exterior Features Corner Lot, Level Land, Partially Fenced

Construction Wood

Foundation Concrete Perimeter