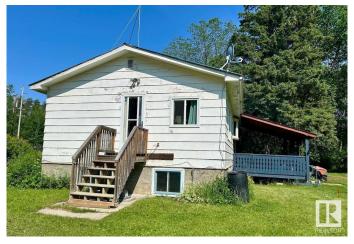

## \$400,000

3 Bedroom, 1.00 Bathroom, 830 sqft Rural on 4.00 Acres

None, Rural Lac Ste. Anne County, AB

An amazing opportunity - 4 beautiful private acres "out of subdivision― - just 16 km northwest of Stony Plain. The property features a 1977 bungalow with 2+1 bedrooms and the second residence built, in 2007, has 2 bedrooms and a 3 piece bathroom. Numerous outbuildings including a 32'X32' shop. Come see for yourself the possibilities are endless!

## **Exterior**

Exterior Wood

Exterior Features Corner Lot, Level Land, Partially Fenced

Construction Wood

Foundation Concrete Perimeter