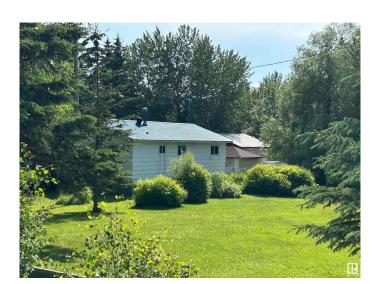

## \$400,000

3 Bedroom, 1.00 Bathroom, 830 sqft Rural on 4.00 Acres

None, Rural Lac Ste. Anne County, AB

An amazing opportunity - 4 beautiful private acres "out of subdivision― - just 16 km northwest of Stony Plain. The property features a 1977 bungalow with 2+1 bedrooms and the second residence built, in 2007, has 2 bedrooms and a 3 piece bathroom. Numerous outbuildings including a 32'X32' shop. Come see for yourself the possibilities are endless!

Built in 1977