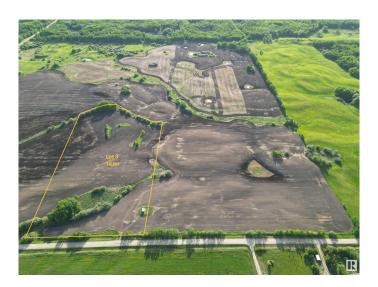

## \$212,000

0 Bedroom, 0.00 Bathroom, Rural on 12.00 Acres

None, Rural Lac Ste. Anne County, AB

"WOW" HERE IS A DANDY; THESE DONT COME UP THAT OFTEN. THIS GOURGEOUS 12 ACRE LOT NOT IN A SUBDIVISION IS BEAUTIFULLY ROLLING WITH MANY PLACES TO BUILD YOUR COUNTRY HOME. ITS ONLY 12 MINUTES FROM LAKE WABAMUN AND 8 MINUTES FROM LACSTEANNE. IT HAS POWER, GAS ON SITE. HEY CHECK THIS OUT ITS WORTH THE TRIP. BOY!!! I SURE DON'T GET THESE OFTEN.

#### **Exterior**

Exterior Features Hillside, Private Setting