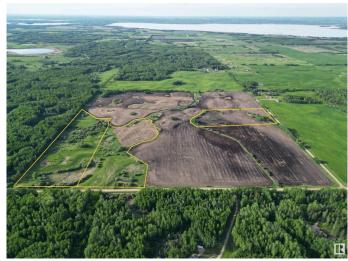

## \$212,000

0 Bedroom, 0.00 Bathroom, Rural on 12.00 Acres

None, Rural Lac Ste. Anne County, AB

"WOW" HERE IS A DANDY; THESE DONT COME UP THAT OFTEN. THIS GOURGEOUS 12 ACRE LOT NOT IN A SUBDIVISION IS BEAUTIFULLY ROLLING WITH MANY PLACES TO BUILD YOUR COUNTRY HOME. ITS ONLY 12 MINUTES FROM LAKE WABAMUN AND 8 MINUTES FROM LACSTEANNE. IT HAS POWER, GAS ON SITE. HEY CHECK THIS OUT ITS WORTH THE TRIP. BOY!!! I SURE DON'T GET THESE OFTEN.

#### **Exterior**

Exterior Features Hillside, Private Setting