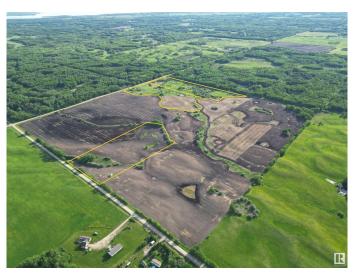

## \$212,000

0 Bedroom, 0.00 Bathroom, Rural on 12.00 Acres

None, Rural Lac Ste. Anne County, AB

"WOW" HERE IS A DANDY; THESE DONT COME UP THAT OFTEN. THIS GOURGEOUS 12 ACRE LOT NOT IN A SUBDIVISION IS BEAUTIFULLY ROLLING WITH MANY PLACES TO BUILD YOUR COUNTRY HOME. ITS ONLY 12 MINUTES FROM LAKE WABAMUN AND 8 MINUTES FROM LACSTEANNE. IT HAS POWER, GAS ON SITE. HEY CHECK THIS OUT ITS WORTH THE TRIP. BOY!!! I SURE DON'T GET THESE OFTEN.

#### **Exterior**

Exterior Features Hillside, Private Setting