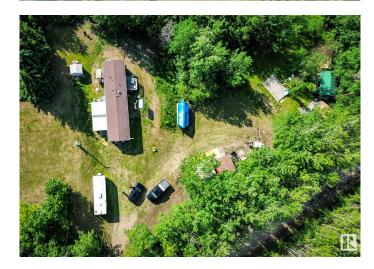

## \$209,900

2 Bedroom, 1.00 Bathroom, 784 sqft Rural on 0.61 Acres

Plateau Estate, Rural St. Paul County, AB

Welcome to your 4 season lake getaway in Plateau Estates at Floatingstone Lake. Sitting on 0.61 acres this 2 bed 1 bath mobile home offers cozy year-round living or the perfect seasonal escape. The open concept layout features an L shaped kitchen, spacious living area and bedrooms on opposite ends for added privacy. Step out onto the covered south facing deck and soak up the peaceful surroundings. Outside you'II find a fire pit area, two sheds an outhouse, RV hookups and a low maintenance yard with a gated entrance for added security. Pontoon boat, holiday trailer and riding mower all included. Plus enjoy easy access to the Boyne Lake Store for gas and convenience items, boat launch and a household waste area close by. Just bring your bags and enjoy what Floatingstone Lake has to offer.