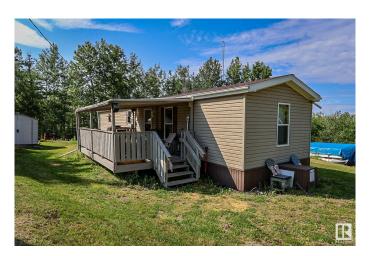

## \$209,900

2 Bedroom, 1.00 Bathroom, 784 sqft Rural on 0.61 Acres

Plateau Estate, Rural St. Paul County, AB

Welcome to your 4 season lake getaway in Plateau Estates at Floatingstone Lake. Sitting on 0.61 acres this 2 bed 1 bath mobile home offers cozy year-round living or the perfect seasonal escape. The open concept layout features an L shaped kitchen, spacious living area and bedrooms on opposite ends for added privacy. Step out onto the covered south facing deck and soak up the peaceful surroundings. Outside you'II find a fire pit area, two sheds an outhouse, RV hookups and a low maintenance yard with a gated entrance for added security. Pontoon boat, holiday trailer and riding mower all included. Plus enjoy easy access to the Boyne Lake Store for gas and convenience items, boat launch and a household waste area close by. Just bring your bags and enjoy what Floatingstone Lake has to offer.

# **Amenities**

Features Deck, Fire Pit, Front Porch, Lake Privileges, No Animal Home

Interior

Heating Forced Air-1, Oil

Stories 1

Has Basement Yes

Basement None, No Basement

#### **Exterior**

Exterior Wood

Exterior Features Hillside, Low Maintenance Landscape

Construction Wood Foundation Block