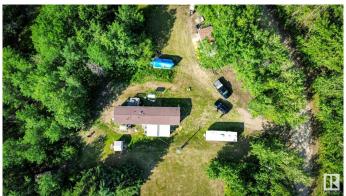

## \$209,900

2 Bedroom, 1.00 Bathroom, 784 sqft Rural on 0.61 Acres

Plateau Estate, Rural St. Paul County, AB

Welcome to your 4 season lake getaway in Plateau Estates at Floatingstone Lake. Sitting on 0.61 acres this 2 bed 1 bath mobile home offers cozy year-round living or the perfect seasonal escape. The open concept layout features an L shaped kitchen, spacious living area and bedrooms on opposite ends for added privacy. Step out onto the covered south facing deck and soak up the peaceful surroundings. Outside you'II find a fire pit area, two sheds an outhouse, RV hookups and a low maintenance yard with a gated entrance for added security. Pontoon boat, holiday trailer and riding mower all included. Plus enjoy easy access to the Boyne Lake Store for gas and convenience items, boat launch and a household waste area close by. Just bring your bags and enjoy what Floatingstone Lake has to offer.