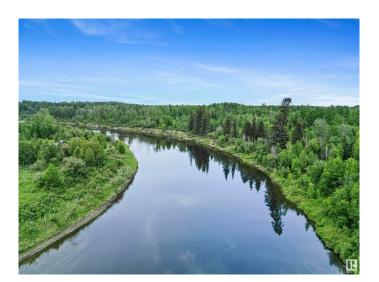

#### \$649,900

0 Bedroom, 0.00 Bathroom, Rural on 112.60 Acres

None, Rural Brazeau County, AB

**EXCEPTIONAL REAL ESTATE! This 112.60** Acre property is ONLY 15 minutes NW of Drayton Valley, AB and showcases the PEMBINA RIVER WINDING DIRECTLY THROUGH THE PROPERTY!! This incredible parcel offers a mix of open field and mature trees and a building dating back to 1932 that still stands on the land, but is not currently habitable. A drilled well, power and access road are already in place, making this an excellent foundation for future development! ALSO there is approximately \$4000.00 yearly revenue!! Whether you're looking to develop a private retreat, or invest in a scenic piece of Alberta's landscape, this property offers potential! Opportunities like this do not come along often, so don't miss your chance to own this exceptional piece of real estate!.\*All drone photos with outlines are approximate.\*