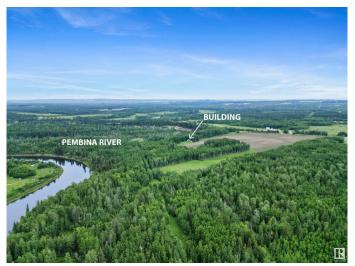

#### \$649,900

0 Bedroom, 0.00 Bathroom, Rural on 112.60 Acres

None, Rural Brazeau County, AB

**EXCEPTIONAL REAL ESTATE! This 112.60** Acre property is ONLY 15 minutes NW of Drayton Valley, AB and showcases the PEMBINA RIVER WINDING DIRECTLY THROUGH THE PROPERTY!! This incredible parcel offers a mix of open field and mature trees and a building dating back to 1932 that still stands on the land, but is not currently habitable. A drilled well, power and access road are already in place, making this an excellent foundation for future development! ALSO there is approximately \$4000.00 yearly revenue!! Whether you're looking to develop a private retreat, or invest in a scenic piece of Alberta's landscape, this property offers potential! Opportunities like this do not come along often, so don't miss your chance to own this exceptional piece of real estate!.\*All drone photos with outlines are approximate.\*