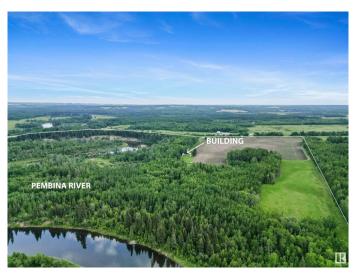

#### \$649,900

0 Bedroom, 0.00 Bathroom, Rural on 112.60 Acres

None, Rural Brazeau County, AB

**EXCEPTIONAL REAL ESTATE! This 112.60** Acre property is ONLY 15 minutes NW of Drayton Valley, AB and showcases the PEMBINA RIVER WINDING DIRECTLY THROUGH THE PROPERTY!! This incredible parcel offers a mix of open field and mature trees and a building dating back to 1932 that still stands on the land, but is not currently habitable. A drilled well, power and access road are already in place, making this an excellent foundation for future development! ALSO there is approximately \$4000.00 yearly revenue!! Whether you're looking to develop a private retreat, or invest in a scenic piece of Alberta's landscape, this property offers potential! Opportunities like this do not come along often, so don't miss your chance to own this exceptional piece of real estate!.\*All drone photos with outlines are approximate.\*