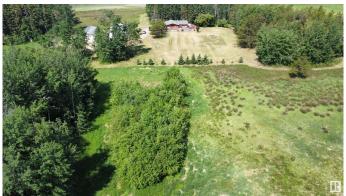

### \$359,900

3 Bedroom, 2.00 Bathroom, 1,130 sqft Rural on 18.26 Acres

None, Rural Westlock County, AB

Welcome home. This 18 acre parcel is a slice of heaven. The 3 bedroom 2 bath bungalow is set in the trees and off the road far enough for complete privacy. There are 2 large shops, one heated that is 30x50 and comes with a hoist crane and compressor. The other shop is 35x60 for lots of storage or another great work space. Property is close to Long Island Lake and only 3 miles off the pavement.

#### **Amenities**

Features Deck, Detectors Smoke, Open Beam, Patio, Workshop