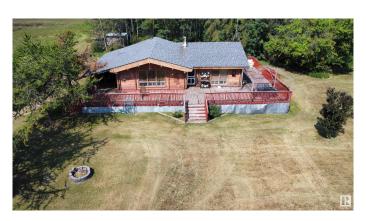

### \$359,900

3 Bedroom, 2.00 Bathroom, 1,130 sqft Rural on 18.26 Acres

None, Rural Westlock County, AB

Welcome home. This 18 acre parcel is a slice of heaven. The 3 bedroom 2 bath bungalow is set in the trees and off the road far enough for complete privacy. There are 2 large shops, one heated that is 30x50 and comes with a hoist crane and compressor. The other shop is 35x60 for lots of storage or another great work space. Property is close to Long Island Lake and only 3 miles off the pavement.

### **Exterior**

Exterior Wood

Exterior Features Flat Site, Landscaped, Level Land, Treed Lot

Construction Wood

Foundation Concrete Perimeter