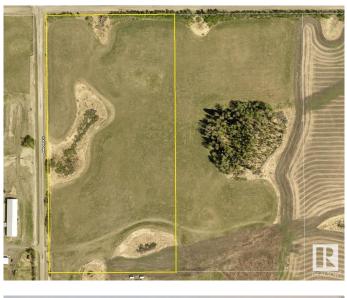

#### \$414,900

0 Bedroom, 0.00 Bathroom, Rural on 19.99 Acres

None, Rural Strathcona County, AB

Located 10 minutes from town and minutes to Ardrossan schools, this 19.99 acre parcel offers gently rolling land, country views, and beautiful conservation areas. The land offers multiple build sites with possible walkout sites. There is also 600 metres of post and rail fencing along with a 30'x50' (approximate) garden area.

### **Essential Information**

| MLS® #    | E4443303        |
|-----------|-----------------|
| Price     | \$414,900       |
| Bathrooms | 0.00            |
| Acres     | 19.99           |
| Туре      | Rural           |
| Sub-Type  | Vacant Lot/Land |
| Status    | Active          |