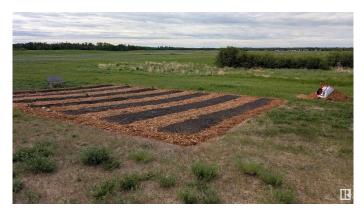

#### \$414,900

0 Bedroom, 0.00 Bathroom, Rural on 19.99 Acres

None, Rural Strathcona County, AB

Located 10 minutes from town and minutes to Ardrossan schools, this 19.99 acre parcel offers gently rolling land, country views, and beautiful conservation areas. The land offers multiple build sites with possible walkout sites. There is also 600 metres of post and rail fencing along with a 30'x50' (approximate) garden area.