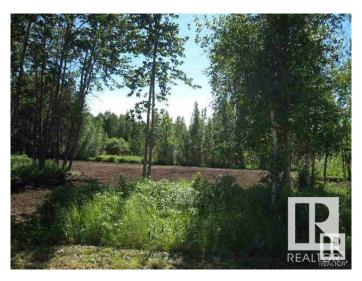

## \$250,000

0 Bedroom, 0.00 Bathroom, Rural on 18.94 Acres

Richfield Estates\_WEST, Rural Westlock County, AB

RICHFIELD ESTATES: Ready to invest & build your dream home on this almost 19 acre plot? It was intended to be Phase 2 of Richfield Estates - sub-dividing is definitely an option for the buyer or live here on your very private estate! It is the last property on a no-thru road only 3 miles (5 kms) to Westlock. MUNICIPAL WATER, POWER & NATURAL GAS ARE AT THE DRIVEWAY and you just bring it onto your property where you want your home! This acreage is big enough for a home, animals (barn), shop, & plenty of kids!! Big mature, planted spruce & lots of native trees throughout for privacy and pleasure!! At one time the sellers made trails thru the trees for the grandkids to ride horses & play in the forest. There are architectural controls in place. There is also Lot 2 FOR SALE - almost 3 acres treed with a couple of clearings. The photos are various ones of the lots that are for sale.. GST applies.

## **Exterior**

Exterior Features Level Land, No Through Road, Private Setting, Treed Lot, See Remarks