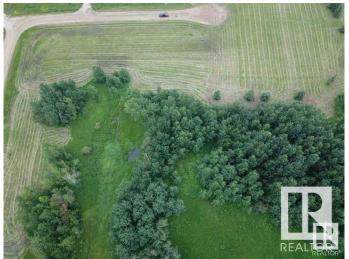

## \$250,000

0 Bedroom, 0.00 Bathroom, Rural on 18.94 Acres

Richfield Estates\_WEST, Rural Westlock County, AB

RICHFIELD ESTATES: Ready to invest & build your dream home on this almost 19 acre plot? It was intended to be Phase 2 of Richfield Estates - sub-dividing is definitely an option for the buyer or live here on your very private estate! It is the last property on a no-thru road only 3 miles (5 kms) to Westlock. MUNICIPAL WATER, POWER & NATURAL GAS ARE AT THE DRIVEWAY and you just bring it onto your property where you want your home! This acreage is big enough for a home, animals (barn), shop, & plenty of kids!! Big mature, planted spruce & lots of native trees throughout for privacy and pleasure!! At one time the sellers made trails thru the trees for the grandkids to ride horses & play in the forest. There are architectural controls in place. There is also Lot 2 FOR SALE - almost 3 acres treed with a couple of clearings. The photos are various ones of the lots that are for sale.. GST applies.

## **Exterior**

Exterior Features Level Land, No Through Road, Private Setting, Treed Lot, See Remarks