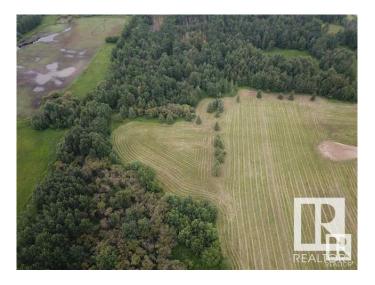

## \$250,000

0 Bedroom, 0.00 Bathroom, Rural on 18.94 Acres

Richfield Estates\_WEST, Rural Westlock County, AB

RICHFIELD ESTATES: Ready to invest & build your dream home on this almost 19 acre plot? It was intended to be Phase 2 of Richfield Estates - sub-dividing is definitely an option for the buyer or live here on your very private estate! It is the last property on a no-thru road only 3 miles (5 kms) to Westlock. MUNICIPAL WATER, POWER & NATURAL GAS ARE AT THE DRIVEWAY and you just bring it onto your property where you want your home! This acreage is big enough for a home, animals (barn), shop, & plenty of kids!! Big mature, planted spruce & lots of native trees throughout for privacy and pleasure!! At one time the sellers made trails thru the trees for the grandkids to ride horses & play in the forest. There are architectural controls in place. There is also Lot 2 FOR SALE - almost 3 acres treed with a couple of clearings. The photos are various ones of the lots that are for sale.. GST applies.

## **Exterior**

Exterior Features Level Land, No Through Road, Private Setting, Treed Lot, See Remarks